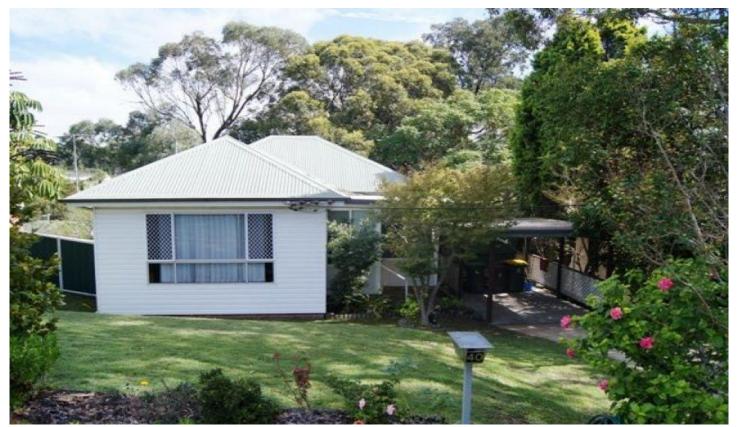

## **WARATAH WEST**

Very neat and tidy cottage on fantastic block.

Vinyl clad with colorbond roof and gutter guard, this long term one family home features 2 bedrooms plus sunroom, combined lounge dining, Air conditioning, ceiling fan, neat bathroom, modern kitchen and drive access to a carport.

A rear timber deck offers a leafy out look above the family sized 671m2 block, ideal for future extensions.

Handy to Newcastle University and the Mater hospital, this represents a sound investment for the future.