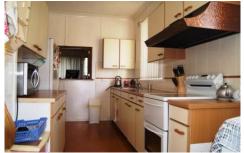

## **WARATAH WEST**

Very neat and tidy cottage on fantastic block.

Vinyl clad with colorbond roof and gutter guard, this long term one family home features 2 bedrooms plus sunroom, combined lounge dining, Air conditioning, ceiling fan, neat bathroom, modern kitchen and drive access to a carport.