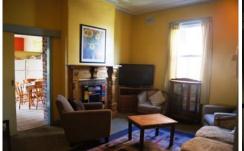

Formal living with wood fire and ornamental timber fireplace, with the 3rd bedroom off the living area also features a large built-in robe.

Eat-in wood grain original kitchen, features gas stove set in brick fireplace, typical of this era home, plenty of cupboards and room for your two fridges if required.