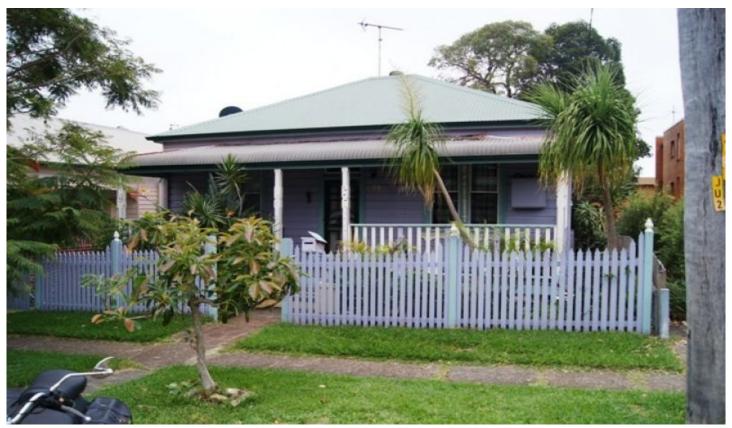

## **NEW LAMBTON**

This type of home in "short supply".

A real old-time contender, will gladden the heart of any renovator.

Behind the picket fence you will find bullnose verandah opening to hallway with two spacious bedrooms on either side, boasting floor to ceiling built- in robes.

Formal living with wood fire and ornamental timber fireplace, with the 3rd bedroom off the living area also features a large built-in robe.

Eat-in wood grain original kitchen, features gas stove set in brick fireplace, typical of this era home, plenty of cupboards and room for your two fridges if required.