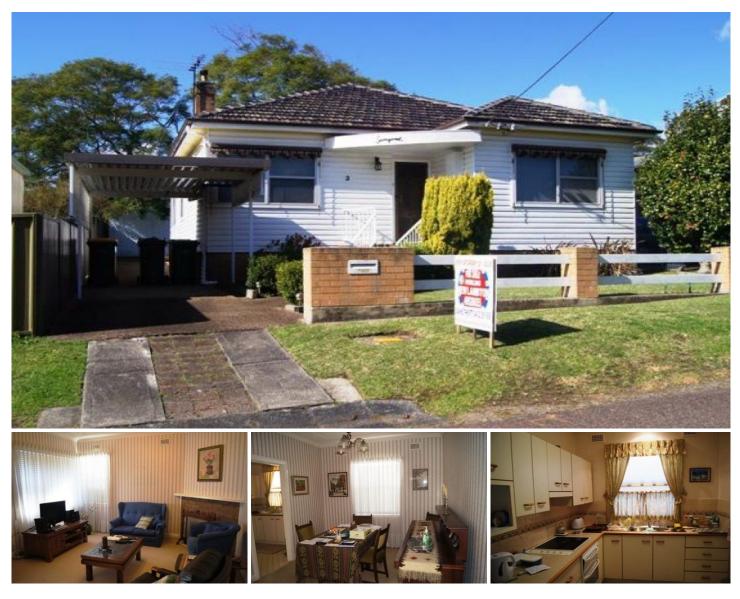

## **CARDIFF HEIGHTS**

This well built 1952 model has been in the one family since being built and has seen the kiddies play cricket, grow up and move away.

Now it's time to hand ownership over to another fortunate first home buyer, family, retiree, empty nester or investor.

## From the front

patio you enter into a wide hallway.

To the right, at the front of the home is the spacious master bedroom complete with large built-in robe.

To the left is the formal living area with fireplace.

The formal dining room comes off the updated kitchen, which boast plenty of cupboards, double sink, range-hood, pantry and space for your microwave.