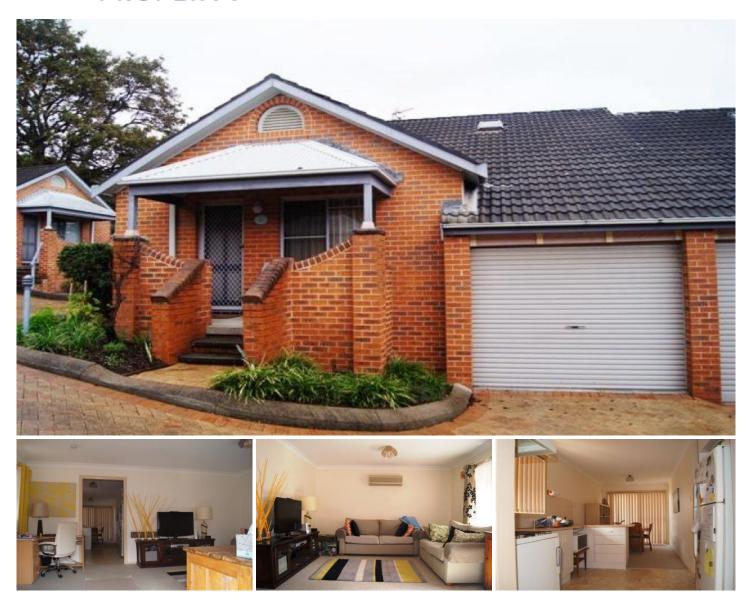

## 7/22-24 Karoola Road LAMBTON NSW

Located in a prime position in a quality development.

Modern kitchen, air-conditioned living and separate dining room.

2 bedrooms with built-in robes. Internal stairs to a loft or possible 3rd bedroom or 2nd living area.

Modern bathroom with shower, bath and separate w.c.

Single garage with auto door. Visiting parking space close by.

Private sunny courtyard & garden.

For full version visit the website

https://www.dowlingproperty.com.au