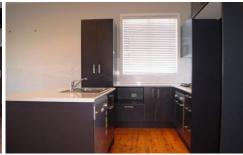

## 28 Royal Street NEW LAMBTON NSW

Tastefully recently renovated weatherboard cottage in a great location.

2 bedrooms plus sunroom or 3rd bedroom with built in robes, high ceilings, polished timber floors. Very spacious open plan design with up to the minute kitchen includes dishwasher and island bench, ultra modern bathroom, 2 wc's, air conditioned plus built-in heater.

Trendy neutral colour scheme throughout with down lights.

Drive access to level easy care block. With sufficient room for carport or garage.

Garden shed for storage.

For full version visit the website