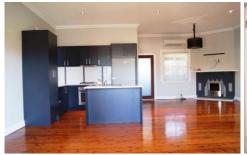

## 28 Royal Street NEW LAMBTON NSW

Tastefully recently renovated weatherboard cottage in a great location.

2 bedrooms plus sunroom or 3rd bedroom with built in robes, high ceilings, polished timber floors. Very spacious open plan design with up to the minute kitchen includes dishwasher and island bench, ultra modern bathroom, 2 wc's, air conditioned plus built-in heater.

Trendy neutral colour scheme throughout with down lights.

Drive access to level easy care block. With sufficient room for carport or garage.

Garden shed for storage.

For full version visit the website