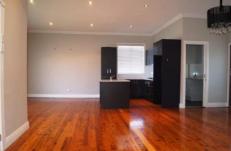

## 28 Royal Street NEW LAMBTON NSW

Tastefully recently renovated weatherboard cottage in a great location.

2 bedrooms plus sunroom or 3rd bedroom with built in robes, high ceilings, polished timber floors. Very spacious open plan design with up to the minute kitchen includes dishwasher and island bench, ultra modern bathroom, 2 wc's, air conditioned plus built-in heater.

Trendy neutral colour scheme throughout with down lights.

Drive access to level easy care block. With sufficient room for carport or garage.

Garden shed for storage.

For full version visit the website