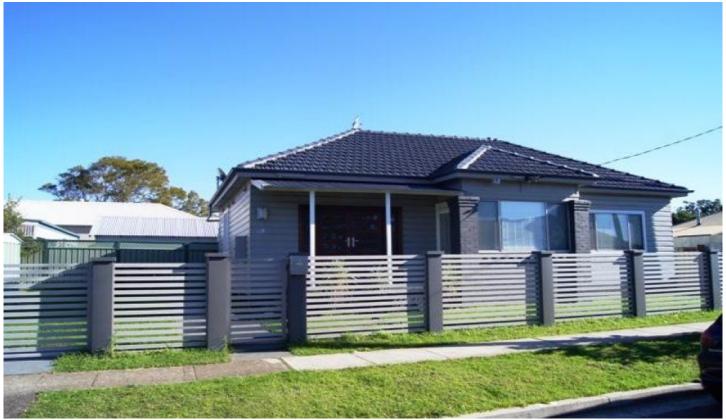

## 28 Royal Street NEW LAMBTON NSW

Tastefully recently renovated weatherboard cottage in a great location.

2 bedrooms plus sunroom or 3rd bedroom with built in robes, high ceilings, polished timber floors. Very spacious open plan design with up to the minute kitchen includes dishwasher and island bench, ultra modern bathroom, 2 wc's, air conditioned plus built-in heater.

Trendy neutral colour scheme throughout with down lights.

Drive access to level easy care block. With sufficient room for carport or garage.

Garden shed for storage.

For full version visit the website