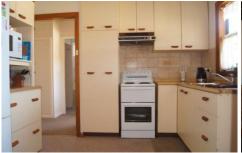

Freshly painted, quality new carpet and furnishings, this home offers an updated, efficiently designed kitchen with pantry and ample storage space. Original bathroom with separate shower and bath.

2 generous beds, one has a built-in robe, plus a sunroom come study/sewing room.