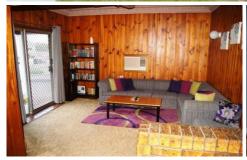

The home currently boasts three bedrooms plus a fully lined, carpeted sleep-out or teenage retreat to the rear of the garage. There is a lounge, dining area off the updated kitchen and two bathrooms. There are also two air conditioners to ensure comfort.