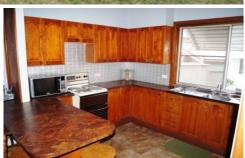

The home currently boasts three bedrooms plus a fully lined, carpeted sleep-out or teenage retreat to the rear of the garage. There is a lounge, dining area off the updated kitchen and two bathrooms. There are also two air conditioners to ensure comfort.