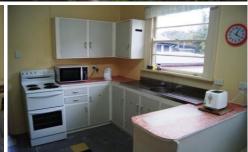

The home currently comprises three bedrooms, lounge, bathroom and an eat-in kitchen. There is the option to renovate what's there and perhaps extend with another living area, main bedroom with ensuite and perhaps a deck to take full advantage of the bush vista.