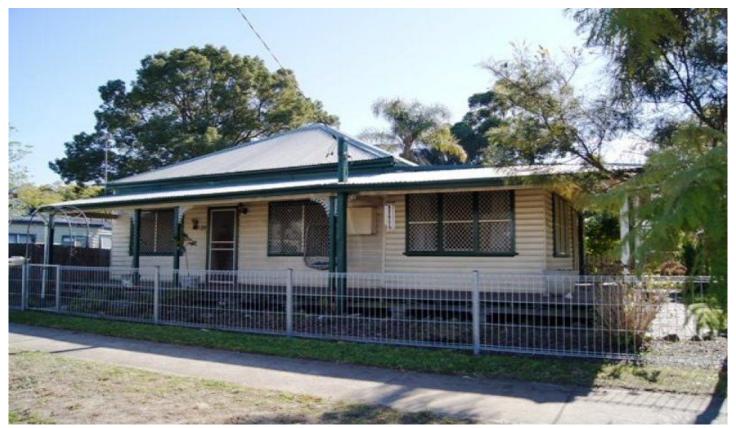

## **WESTON**

Looking for space? - very roomy family home with attractive return verandah and a country feel.

Features include 3 double bedrooms plus study, huge air conditioned formal living room includes wood fireplace, separate dining room, high patterned ceilings, ceiling fans throughout, modern timber kitchen with white benchtops, large bathroom, 2nd wc, and fabulous tiled enclosed entertaining room also air conditioned.

Set on a level 809m2 block it has rear street access to industrial size shed with adjoining double carport so there is loads of room for anyone with multiple cars or toys, would also suit tradies or anyone looking to work from home.