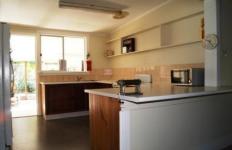

## **WESTON**

Looking for space? - very roomy family home with attractive return verandah and a country feel.

Features include 3 double bedrooms plus study, huge air conditioned formal living room includes wood fireplace, separate dining room, high patterned ceilings, ceiling fans throughout, modern timber kitchen with white benchtops, large bathroom, 2nd wc, and fabulous tiled enclosed entertaining room also air conditioned.