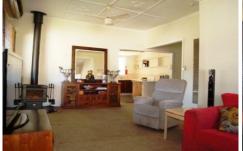

## **WESTON**

Looking for space? - very roomy family home with attractive return verandah and a country feel.

Features include 3 double bedrooms plus study, huge air conditioned formal living room includes wood fireplace, separate dining room, high patterned ceilings, ceiling fans throughout, modern timber kitchen with white benchtops, large bathroom, 2nd wc, and fabulous tiled enclosed entertaining room also air conditioned.