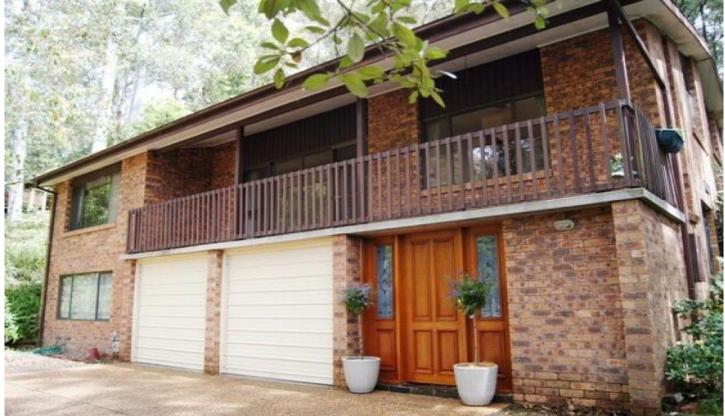

## 4 Fiona Crescent RANKIN PARK NSW

Beautiful home tucked away in private cul-de-sac surrounded by bush. Set on 1339m2 block with stylish split level design, the home offers 3 bedrooms, 2 bathrooms and 2 living rooms.

Entry foyer adjoins the double garage with auto remote doors and handy storage room plus another room for workshop/gym or home office. As you rise the timber stairs you meet bedroom 3 which includes walk in robe. The main living room at top of the landing

features high raked ceilings, polished timber floors and cosy wood fireplace. Sliding doors open to deck with relaxed outlook.

The main bedroom offers built in robes and renovated

For full version visit the website