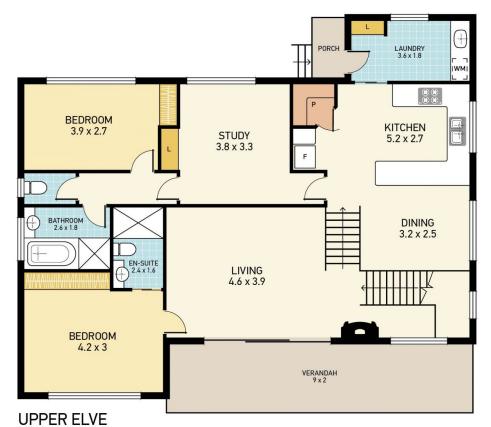

## 4 Fiona Crescent RANKIN PARK NSW

Beautiful home tucked away in private cul-de-sac surrounded by bush. Set on 1339m2 block with stylish split level design, the home offers 3 bedrooms, 2 bathrooms and 2 living rooms.

Entry foyer adjoins the double garage with auto remote doors and handy storage room plus another room for workshop/gym or home office. As you rise the timber stairs you meet bedroom 3 which includes walk in robe. The main living room at top of the landing

features high raked ceilings, polished timber floors and cosy wood fireplace. Sliding doors open to deck with relaxed outlook.

The main bedroom offers built in robes and renovated

For full version visit the website