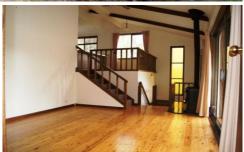

Entry foyer adjoins the double garage with auto remote doors and handy storage room plus another room for workshop/gym or home office. As you rise the timber stairs you meet bedroom 3 which includes walk in robe. The main living room at top of the landing

features high raked ceilings, polished timber floors and cosy wood fireplace. Sliding doors open to deck with relaxed outlook.

The main bedroom offers built in robes and renovated

For full version visit the website