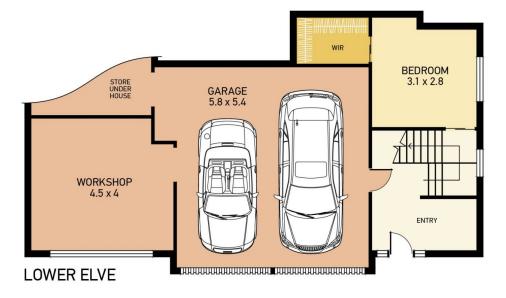

## 4 Fiona Crescent RANKIN PARK NSW

Beautiful home tucked away in private cul-de-sac surrounded by bush. Set on 1339m2 block with stylish split level design, the home offers 3 bedrooms, 2 bathrooms and 2 living rooms.

Entry foyer adjoins the double garage with auto remote doors and handy storage room plus another room for workshop/gym or home office. As you rise the timber stairs you meet bedroom 3 which includes walk in robe. The main living room at top of the landing