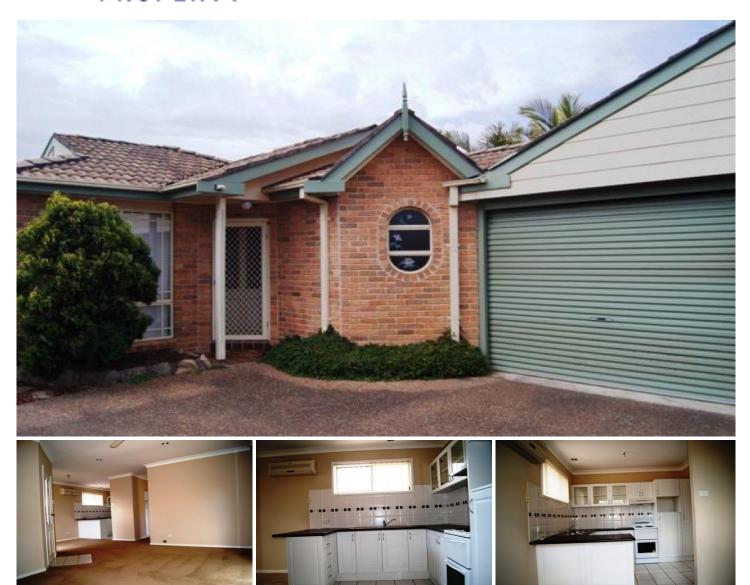

## 2/42 Errington Avenue NEW LAMBTON NSW

Very quiet private villa at the rear with only one neighbour at the front.

90's built, freshly painted in a modern neutral colour scheme with new carpet and blinds.

Spacious open plan air-conditioned living/dining and recently updated white kitchen.

Light & airy neutral bathroom with separate w.c.

2 genuine bedrooms with built-in cupboards,

Private paved entertaining area/courtyard area.