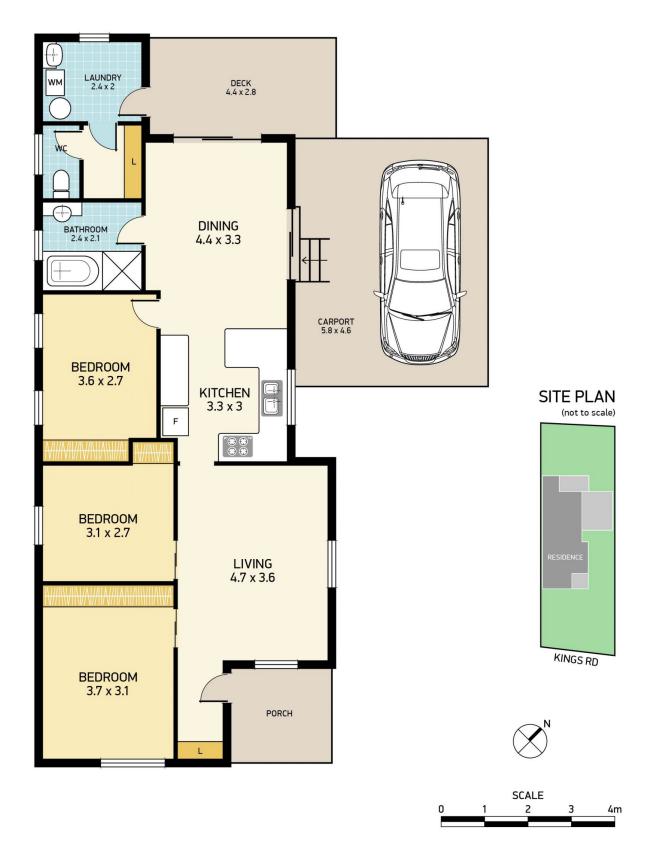

#### 200 Kings Road NEW LAMBTON NSW

Entry level into the property market.

Welcome to this well cared for 3 bedroom brick home.

Features formal living.

Open plan modern kitchen/dining with timber floating floors.

Neutral bathroom, with clear shower screen and separate w.c.

Spacious master and 2nd bedroom with built-in robes.

Trendy colour palette throughout.

Sliding doors lead to covered entertaining and level sunny

## 3 🛺 1 🔓 1 🗬

Type : House Price : \$ 430,000 Land Size : 437 sqm

View : https://www.dowlingproperty.com.au/sale/ns

w/newcastle-region/new-lambton/residential

/house/7421657