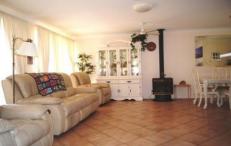

Open plan low maintenance tiled combined dining/family room with cosy combustion fire.

Experience the joy of cooking in this modern, white natural gas kitchen with Ceasar stone bench tops, 2 pantries. dishwasher and microwave nook.