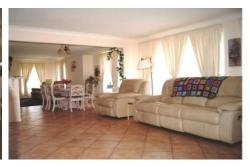

Open plan low maintenance tiled combined dining/family room with cosy combustion fire.

Experience the joy of cooking in this modern, white natural gas kitchen with Ceasar stone bench tops, 2 pantries. dishwasher and microwave nook.