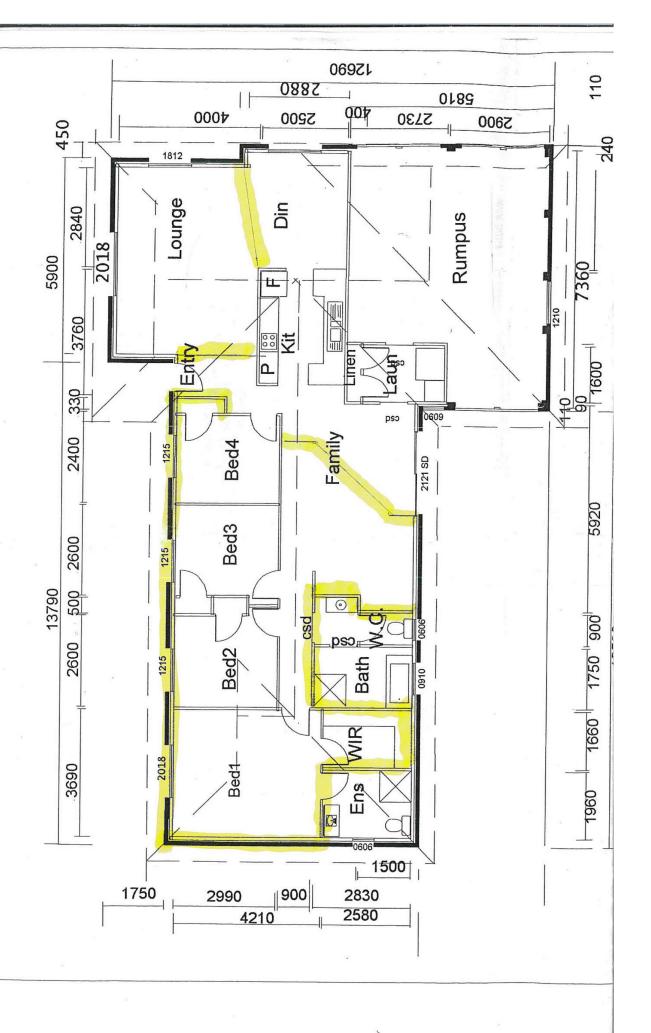

## 2 Erica Close CAMERON PARK NSW

Nestled in a quiet cul-de-sac among other quality homes is this very spacious brick beauty.

Tiled entry with a light & bright formal living room with freshly laid new carpet.

Open plan low maintenance tiled combined dining/family room with cosy combustion fire.

Experience the joy of cooking in this modern, white natural gas kitchen with Ceasar stone bench tops, 2 pantries. dishwasher and microwave nook.

Four bedrooms with robes, master with walk-in robe, floor

For full version visit the website