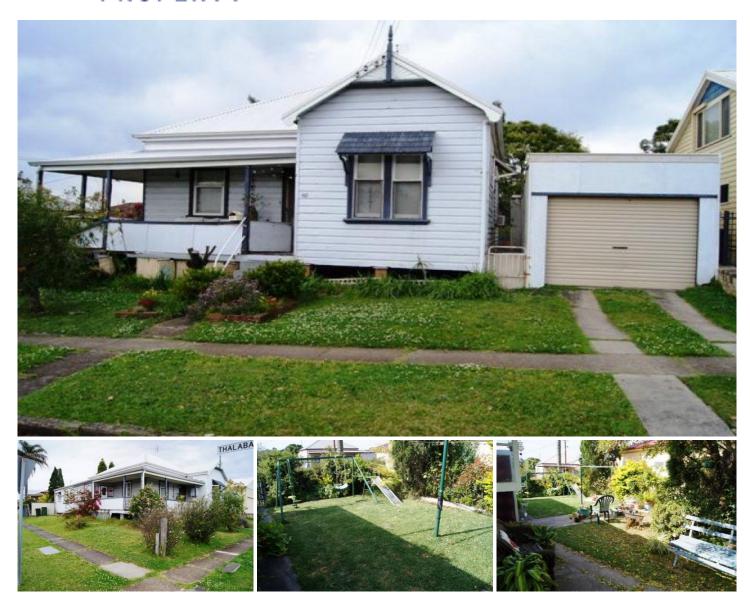

## 60 Wallarah Road NEW LAMBTON NSW

Older style homes in original condition boasting locations such as these are often sought, however extremely seldom offered for sale - so here's your chance to secure your popular slice of New Lambton with this versatile 430sqm corner block.

The location is undeniably appealing, within the zone for quality schooling and a short stroll to Regent Street shopping, parkland and Wests.

The home currently comprises of three large bedrooms, lounge, verandahs, original bathroom and a spacious eat-in kitchen. The roof is new and many piers replaced, however the home does need work and this offering may suit those looking specifically for a renovation project. Restoration would make for a beautiful family residence with plenty of yesteryears style including high ceilings, timber floors and a