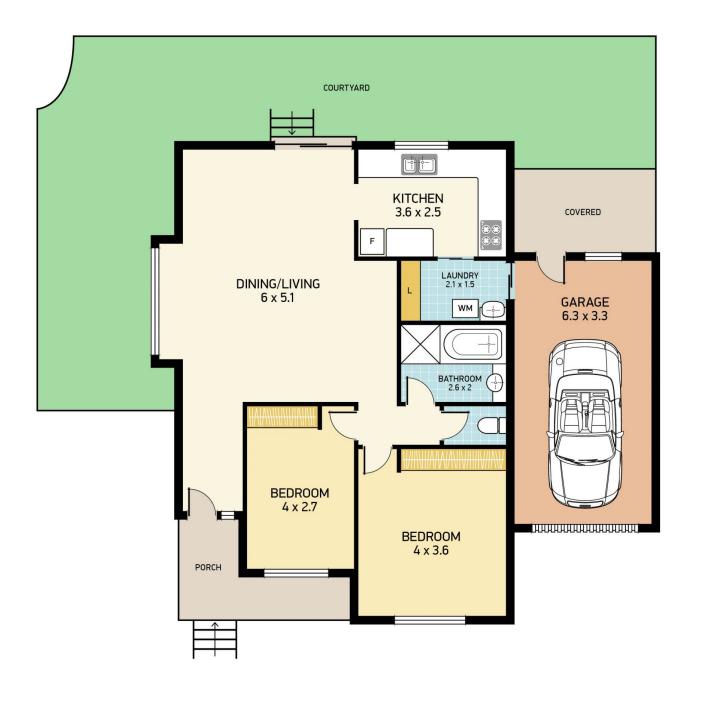

## 1/165 Union Street THE JUNCTION NSW

Within walking distance to the local shopping village which provides banks, restaurants, cafes, hotels, fashion, pharmacy, fruit & veggies and more.

This immaculate villa has been freshly painted in a neutral colour throughout and has new serviceable, durable modern carpet. Pull down blinds, ceiling fans and down lights have been installed.

Spacious open plan air-conditioned living/dining area has sliding doors opening to a private paved courtyard.

The kitchen has had a lift of a splashback, new stove, double pantry, built-in wine rack and ample space is provided for a microwave.