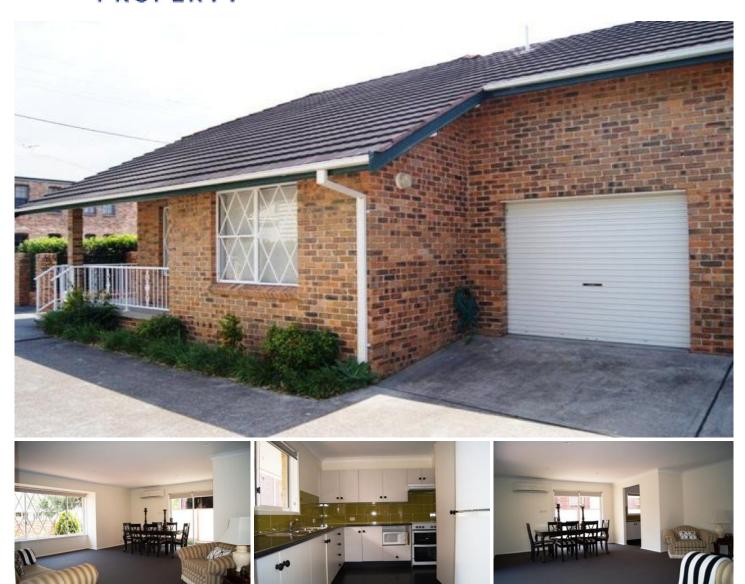

## 1/165 Union Street THE JUNCTION NSW

Within walking distance to the local shopping village which provides banks, restaurants, cafes, hotels, fashion, pharmacy, fruit & veggies and more.

This immaculate villa has been freshly painted in a neutral colour throughout and has new serviceable, durable modern carpet. Pull down blinds, ceiling fans and down lights have been installed.

Spacious open plan air-conditioned living/dining area has sliding doors opening to a private paved courtyard.

The kitchen has had a lift of a splashback, new stove, double pantry, built-in wine rack and ample space is provided for a microwave.