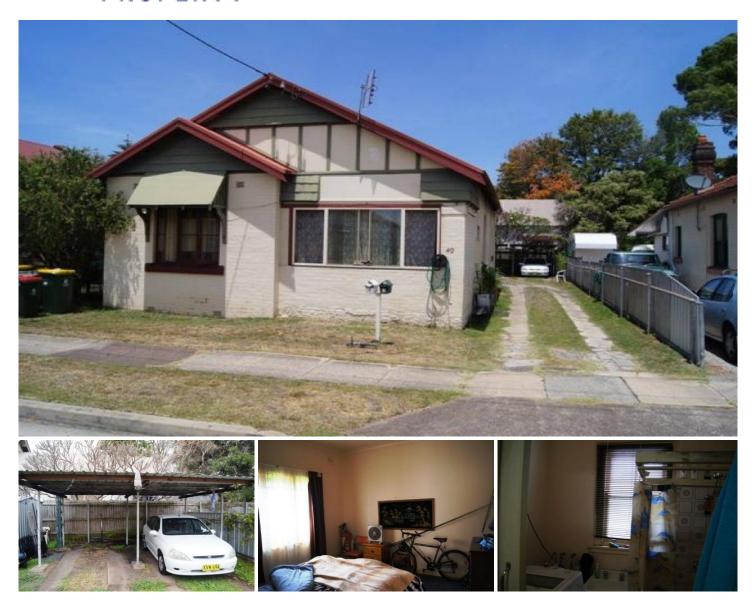

## 40 George Street MAYFIELD EAST NSW

Accent on value here - solid brick home divided into 2 flats currently returning \$20,280 with loads of scope to improve rent returns.

Ideal place to start the superannuation portfolio, set on 366m2 block with double carport, this is a "go to" inner city location with a very bright future sure to increase in value and popularity.

Perfect for the investor but would also suit the renovator looking the transform back to the family home. Genuine case of "opportunity knocks" - don't miss this one.

2 🛤 2 🚔 2 🖨

Type : House

View : https://www.dowlingproperty.com.au/sale/nsw/ne wcastle-region/mayfield-east/residential/house/74 21664