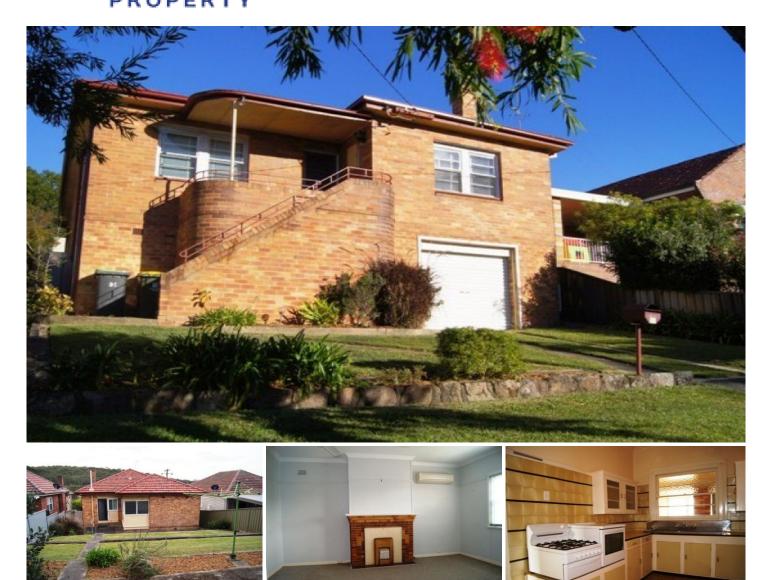

## **31 Meredith Street NEW LAMBTON NSW**

Our proud owners built this solid brick home in 1947 and is constructed of hardwood frame & flooring.

This home is in excellent condition and has stood the test of time proving

a great place to raise a family.

A fine vintage with room to grow. A good solid home begging to be renovated with high ceilings, ceiling centres and original features.

There are 4 bedrooms, 2 with built- in robes.

As the family grew in numbers, an excellent unobtrusive