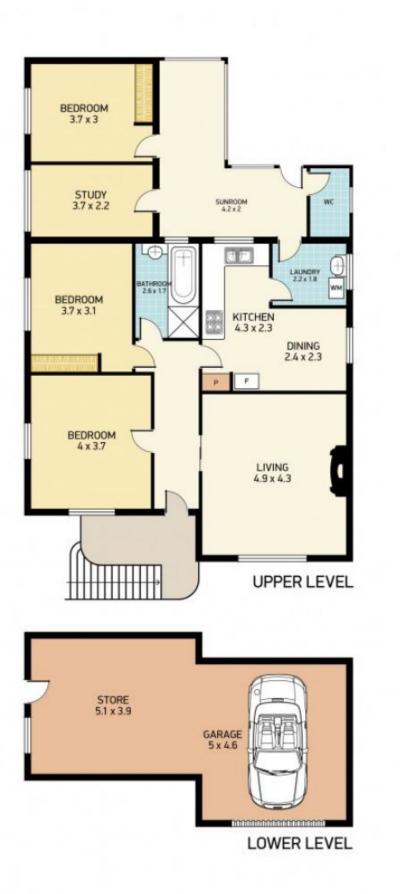

a great place to raise a family.

A fine vintage with room to grow. A good solid home begging to be renovated with high ceilings, ceiling centres and original features.

There are 4 bedrooms, 2 with built- in robes.

## 4 🎮 1 🚔 1 🚘

| Туре  | : House      |
|-------|--------------|
| Price | : \$ 550,000 |
|       | 100          |

Land Size : 430 sqm

View

: https://www.dowlingproperty.com.au/sale/ns w/newcastle-region/new-lambton/residential /house/7421665 WM 840W REF OPEN