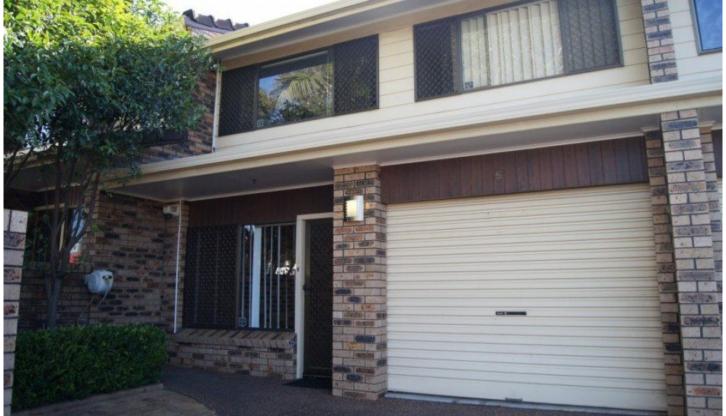

## **GEORGETOWN**

Set in a beautiful tree lined street is this neat & tidy townhouse

Brick wall hides a private entrance and garden. Front door opens to spacious living with floating timber floors and trendy painted & feature brick walls.