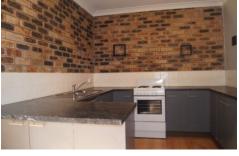

Through an archway to open plan dining/modern kitchen with dishwasher, plenty of cupboards and room for more if desired.

Glass sliding door opens to sunny private courtyard, large laundry with 2nd W.C. prefect setting for entertaining.