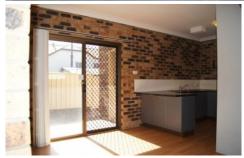

Through an archway to open plan dining/modern kitchen with dishwasher, plenty of cupboards and room for more if desired.

Glass sliding door opens to sunny private courtyard, large laundry with 2nd W.C. prefect setting for entertaining.