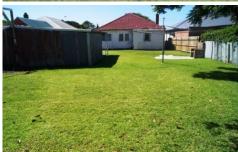

The home is circa 1940, appears to be solid with a new roof, updated bathroom and many original features. It currently comprises two bedrooms with lounge and formal dining, however could easily be reverted to three bedrooms as it was its use for many years. There is plenty of room to extend with remaining space for more garaging, a pool if desired and still more than enough room for kiddies to play and the family pet to roam.