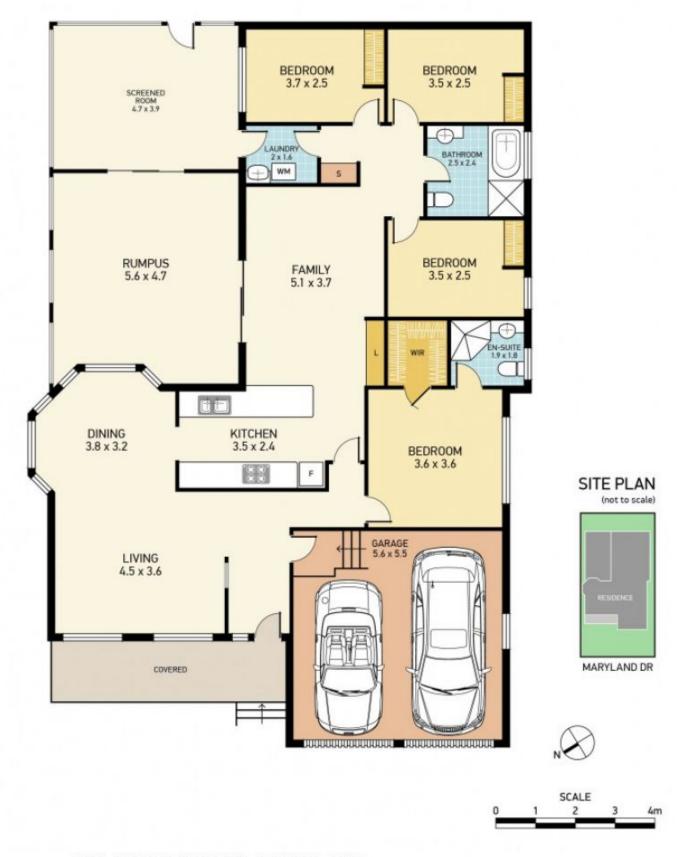

#### 264 Maryland Drive MARYLAND NSW

Surprisingly spacious is this superb brick/tile single level residence in a convenient location and set amongst other quality homes.

Tiles in the traffic and living areas make this home easy care & low maintenance.

A natural colour palette throughout, timber blinds, fashionable ceiling fans, down lights & ducted air conditioning add to the overall feeling of calm & comfort.

With plenty of indoor & outdoor living/entertaining areas, this home would be great for a family, astute investor and even an empty nester.

## 4 🕮 2 🖺 2 🖨

Type : House Land Size : 471 sqm

**View**: https://www.dowlingproperty.com.au/sale/ns

w/newcastle-region/maryland/residential/ho

use/7421675