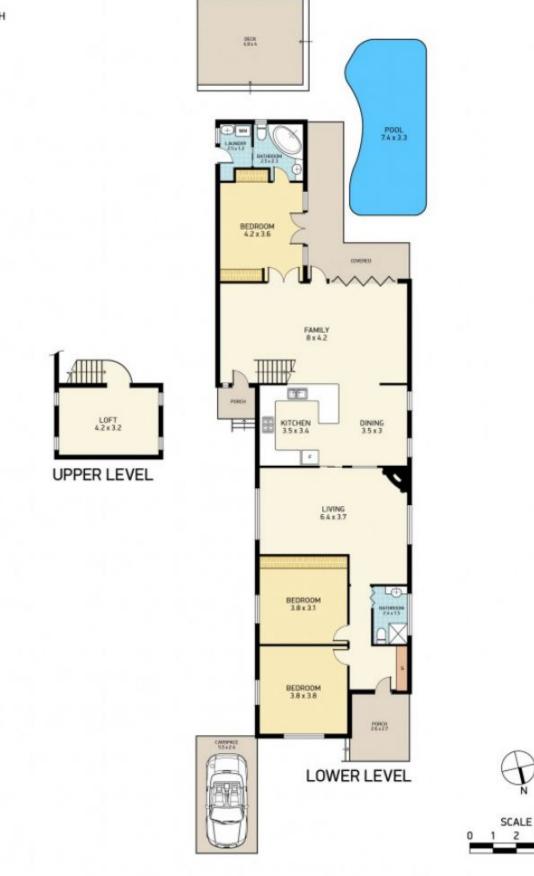

The home has had its exterior freshly painted and is warm, appealing and inviting from the moment you arrive. A cathederal ceiling ensures a feeling of spaciousness.

It's floor plan is extremely versatile and there are a couple of options to create four bedrooms if need be. Currently there are three with the main to the rear of the home and boasting an ensuite and French doors leading to the in-ground pool. There is an opportunity to create a resort style experience.

## 3 🎮 2 🚆

Type : House

View : https://www.dowlingproperty.com.au/sale/nsw/ne wcastle-region/new-lambton/residential/house/74 21679

https://www.dowlingproperty.com.au

WM 830W REF 900W x 1800H

FLEET ST

SITE PLAN