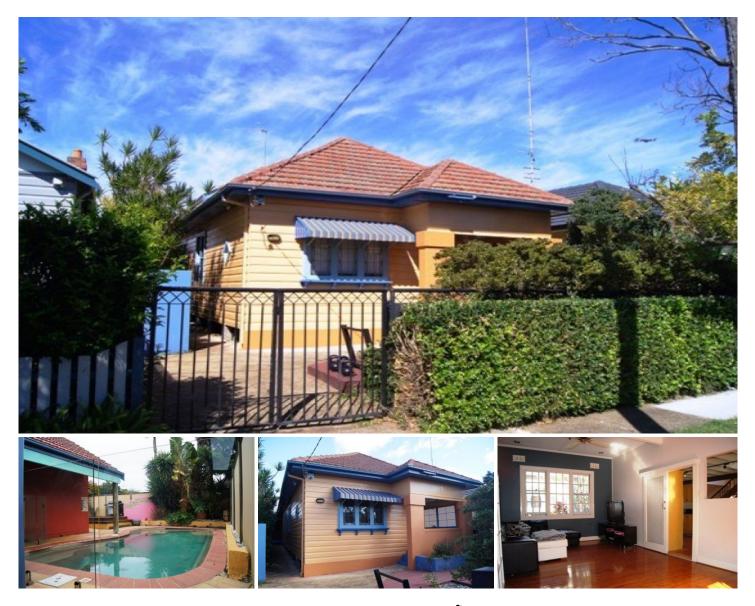

## **16 Fleet Street NEW LAMBTON NSW**

UNIQUE HOME WITH A RESORT STYLE EXPERIENCE! Located in one of New Lambton's premier streets and only 200m front Regent Park - this home with its location, appeal and uniqueness will be sure to create interest in a market where nothing of its kind is being offered for sale, and perhaps wont be for quite some time!

The home has had its exterior freshly painted and is warm, appealing and inviting from the moment you arrive. A cathederal ceiling ensures a feeling of spaciousness.

It's floor plan is extremely versatile and there are a couple of options to create four bedrooms if need be. Currently there are three with the main to the rear of the home and boasting an ensuite and French doors leading to the in-ground pool. There is an opportunity to create a resort style experience.