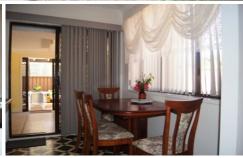

Renovated black/white kitchen with corner pantry, double sink and dishwasher.

Open plan dining with sliding doors opening to family room and covered very private paved entertaining area. .

Formal split system air conditioned living with feature brick wall.