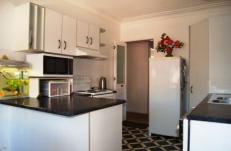

Renovated black/white kitchen with corner pantry, double sink and dishwasher.

Open plan dining with sliding doors opening to family room and covered very private paved entertaining area. .

Formal split system air conditioned living with feature brick wall.