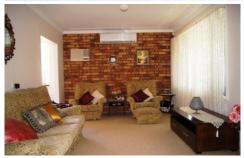

Renovated black/white kitchen with corner pantry, double sink and dishwasher.

Open plan dining with sliding doors opening to family room and covered very private paved entertaining area. .

Formal split system air conditioned living with feature brick wall.