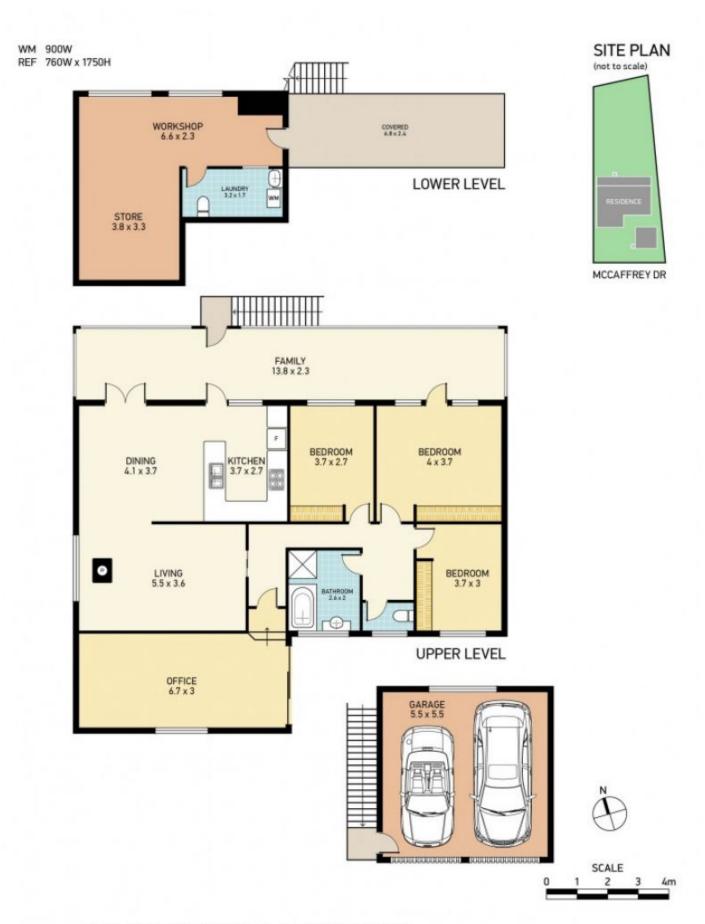

## 294 McCaffrey Drive RANKIN PARK NSW

Large double garage with remote access built at the front of the home ensures peace & privacy.

Enter through glass sliding doors to what was originally an enclosed verandah and is now being utilised as a home office.

Would be a perfect setting for a 3rd family/rumpus room, study or even a possible 4th bedroom.

Enjoy the benefits of all year round comfort in the formal living with reverse cycle air and combustion fire.

Open plan dining adjoins the modern white kitchen with an abundance of cupboards, double sink, new stove top, space for microwave and breakfast bar for families on the

3 🛺 1 🔓 2 🗬

Type : House Price : \$ 440,000 Land Size : 727 sqm