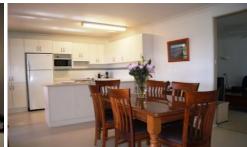

Open plan dining adjoins the modern white kitchen with an abundance of cupboards, double sink, new stove top, space for microwave and breakfast bar for families on the

3 🛺 1 🔓 2 🗬

Type : House Price : \$ 440,000 Land Size : 727 sqm