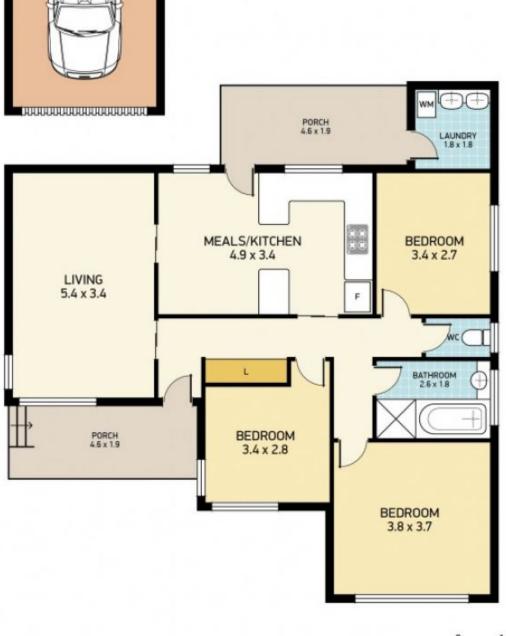

## 53 Cambridge Drive RANKIN PARK NSW

Hardwood and tile 3 bedroom well built residence. Constructed in 1967 by Ellis Brothers Homes.

Features large lounge combined dining and kitchen. Large and garage on magnificent 816 sqm landscaped block with slight fall from rear to front.

## 3 📭 1 🔓 1 🖨

Type : House Land Size : 822 sqm

**View**: https://www.dowlingproperty.com.au/sale/ns

w/newcastle-region/rankin-park/residential/h

ouse/7421684

GARAGE 6 x 3.5

CAMBRIDGE DR

SCALE 0 1 2 3 4m