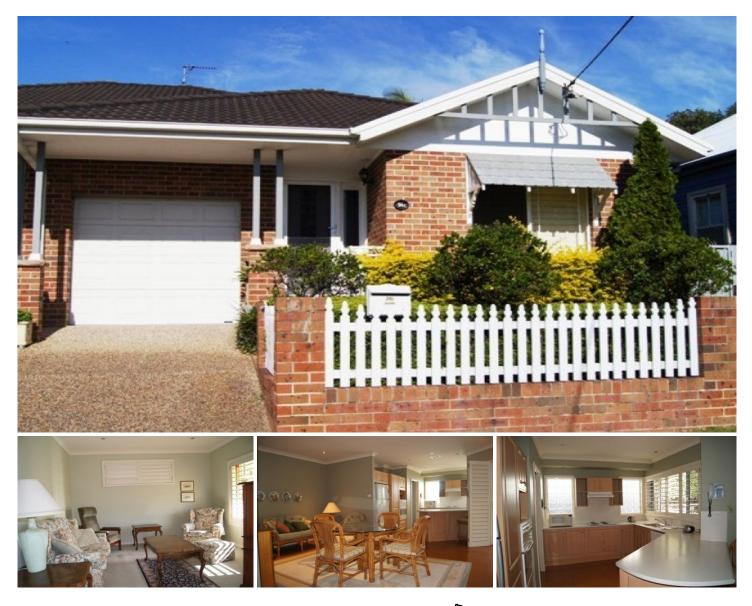

## 24A Gwydir Road NEW LAMBTON NSW

Beautifully presented and lovingly cared for by it's original owner this stylish home offers 2 bedrooms plus a guest bedroom or study.

With 2 living areas it's a rare find, elegant formal lounge faces north and is bathed in winter sun, then down the hall to the open plan kitchen and family room.

Very roomy modern bathroom with large corner bath, shower and toilet. There is a 2nd toilet located off the laundry.

Featuring ducted air conditioning throughout and plantation shutters, all on one level it's sure to please.