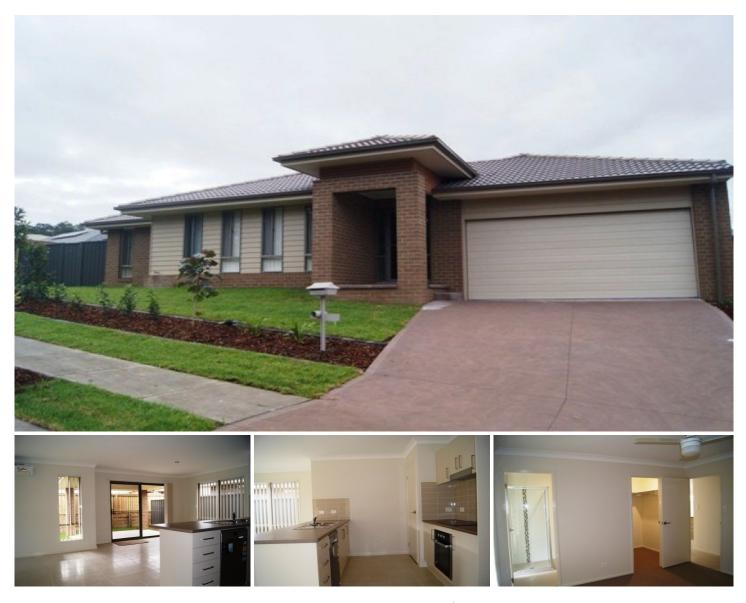

## 1 Orelia Close CAMERON PARK NSW

Just completed, stylish family home ideally located opposite reserve and walking track

Features include:

3 bedrooms all built in robes and ceiling fans

Master bedroom includes ensuite bathroom and walk in robe

Spacious open plan, sleek modern air conditioned living Ultra modern kitchen with stainless steel appliances and dishwasher

Main bathroom includes shower and bath

Internal access from double garage with remote door Smart alfresco covered entertaining area, level block