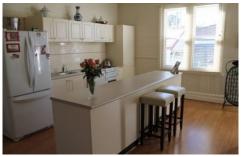

## **NEW LAMBTON**

Behind the picket fence you will find this delightful light, bright & airy Federation home with many appealing original features such as high ceilings, dado boards & timber linings.

Immaculate, renovated. Features open plan modern gas kitchen/dining, with plenty of cupboards, dishwasher, pantry, breakfast bar and space for your microwave.