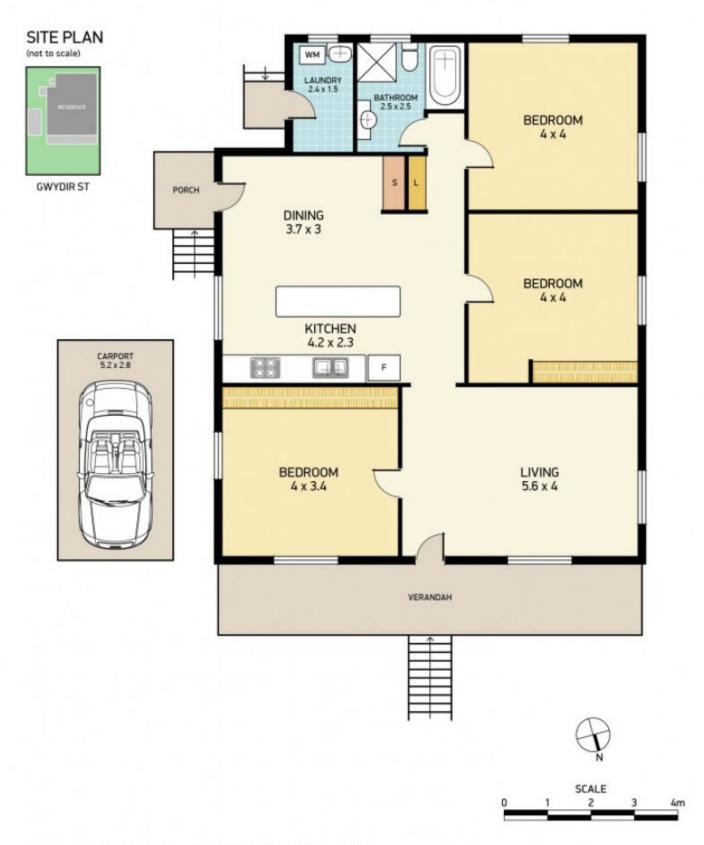

## **NEW LAMBTON**

Behind the picket fence you will find this delightful light, bright & airy Federation home with many appealing original features such as high ceilings, dado boards & timber linings.

Immaculate, renovated. Features open plan modern gas kitchen/dining, with plenty of cupboards, dishwasher, pantry, breakfast bar and space for your microwave.

Facing North is the sunny formal air conditioned living with gas outlet for further warmth and comfort.

Boasts 3 BIG bedrooms, all with built in robes, 2 with ceiling fans.

For full version visit the website

3 📭 1 🔓 1 🖨

Type : House Land Size : 360 sqm

View: https://www.dowlingproperty.com.au/sale/ns

w/newcastle-region/new-lambton/residential

/house/7421691

Michael Delaney 0249526655