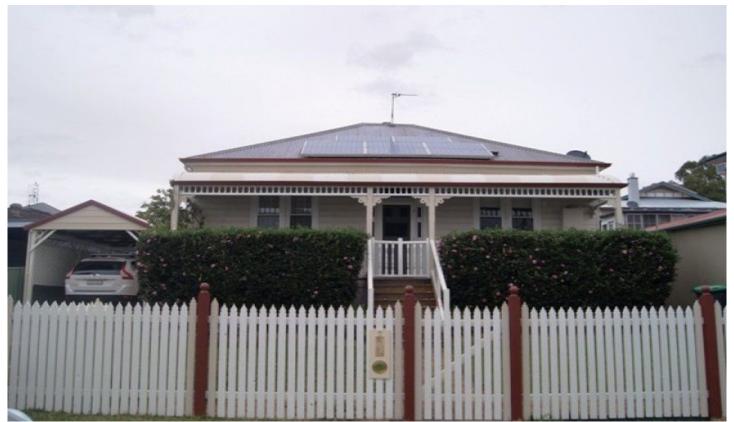

## **NEW LAMBTON**

Behind the picket fence you will find this delightful light, bright & airy Federation home with many appealing original features such as high ceilings, dado boards & timber linings.

Immaculate, renovated. Features open plan modern gas kitchen/dining, with plenty of cupboards, dishwasher, pantry, breakfast bar and space for your microwave.

## 2 GWYDIR ST, NEW LAMBTON

Disclaimer: This information has been provided to us from the vendor and or their conveyancer or solicitor, no guarantee is given in respect of its accuracy. Any person viewing this information should make their own enquiries and only rely on those enquiries.