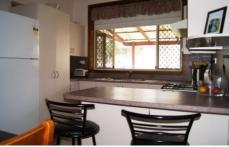

## 10 Croudace Street LAMBTON NSW

Solid brick home on a large corner block with access from side street.

Features Formal air-conditioned living with gas outlet for heating.

Neat gas kitchen with plenty of cupboards, pantry and space provided for microwave adjacent to tiled open plan dining.