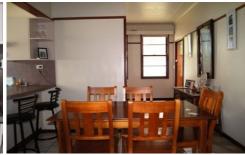

## 10 Croudace Street LAMBTON NSW

Solid brick home on a large corner block with access from side street.

Features Formal air-conditioned living with gas outlet for heating.

Neat gas kitchen with plenty of cupboards, pantry and space provided for microwave adjacent to tiled open plan dining.