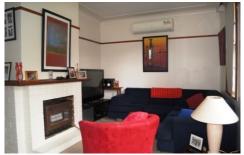

## 10 Croudace Street LAMBTON NSW

Solid brick home on a large corner block with access from side street.

Features Formal air-conditioned living with gas outlet for heating.

Neat gas kitchen with plenty of cupboards, pantry and space provided for microwave adjacent to tiled open plan dining.