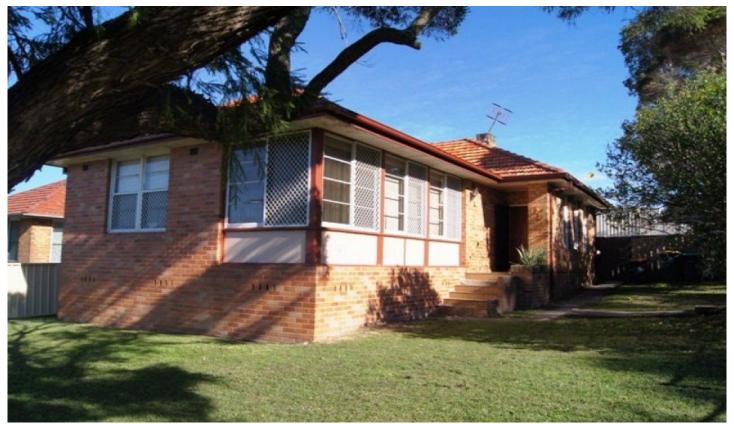

## 10 Croudace Street LAMBTON NSW

Solid brick home on a large corner block with access from side street.

Features Formal air-conditioned living with gas outlet for heating.

Neat gas kitchen with plenty of cupboards, pantry and space provided for microwave adjacent to tiled open plan dining.

Small bathroom with clear shower screen and central to the bedrooms. Separate w.c.

Large laundry and rear mud/utility room.

4 🚐 1 🚍 1 🗬

Type : House Land Size : 632 sqm

**View**: https://www.dowlingproperty.com.au/sale/ns