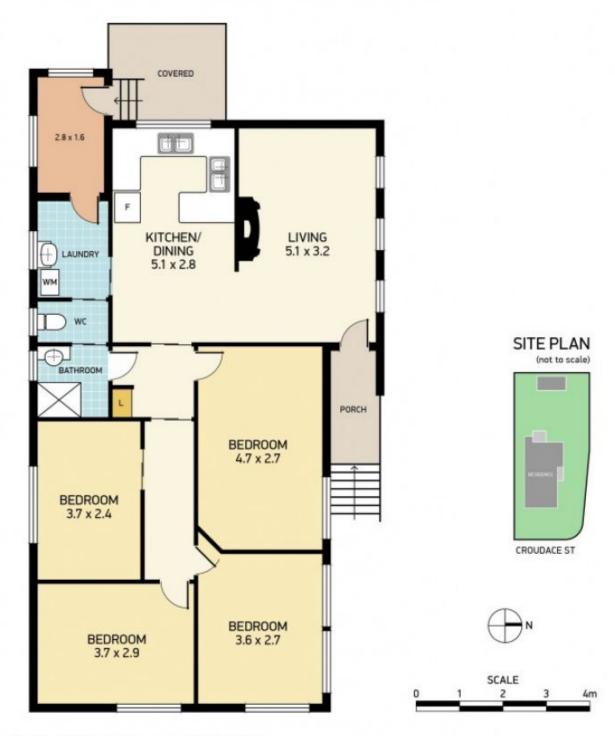

## 10 Croudace Street LAMBTON NSW

Solid brick home on a large corner block with access from side street.

Features Formal air-conditioned living with gas outlet for heating.

Neat gas kitchen with plenty of cupboards, pantry and space provided for microwave adjacent to tiled open plan dining.

Small bathroom with clear shower screen and central to the bedrooms. Separate w.c.

Large laundry and rear mud/utility room.

4 🚐 1 🚍 1 🗬

Type : House Land Size : 632 sqm

**View**: https://www.dowlingproperty.com.au/sale/ns