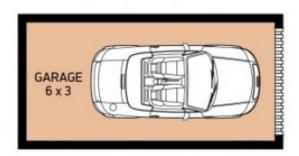

## 10 Croudace Street LAMBTON NSW

Solid brick home on a large corner block with access from side street.

Features Formal air-conditioned living with gas outlet for heating.

Neat gas kitchen with plenty of cupboards, pantry and space provided for microwave adjacent to tiled open plan dining.