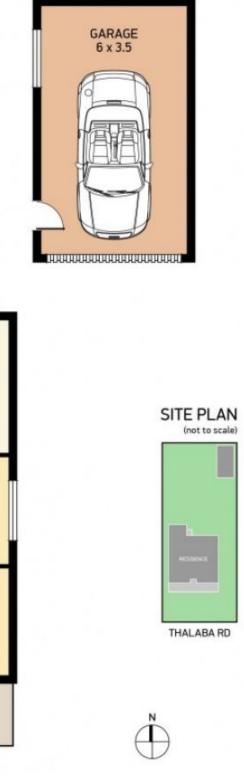

## 29 Thalaba Road NEW LAMBTON NSW

Nothing to spend here it's all done. Stylishly renovated throughout with 3 bedrooms, polished timber floors, cosy air conditioned living room, open plan kitchen dining and study nook.

Loads of street appeal with picket fence and bullnose verandah. Auto gate to driveway, single lock up garage and kid friendly secure backyard. Ideally located near clubs parks and schools.

Zoned for New Lambton Public primary and Lambton high

3 📭 1 🔓 1 🗬

Type : House Land Size : 411 sqm

View : https://www.dowlingproperty.com.au/sale/ns

w/newcastle-region/new-lambton/residential

/house/7421693

Michael Delaney 0249526655