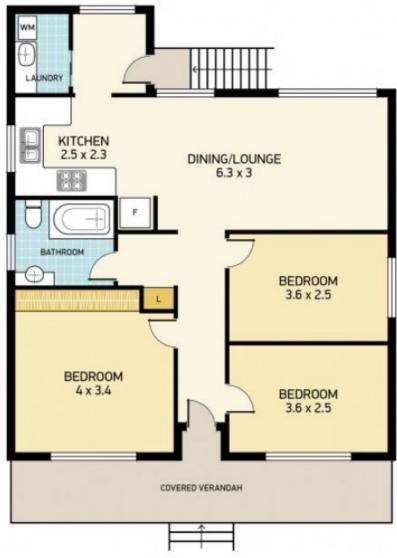

## 29 Thalaba Road NEW LAMBTON NSW

Nothing to spend here it's all done. Stylishly renovated throughout with 3 bedrooms, polished timber floors, cosy air conditioned living room, open plan kitchen dining and study nook.

Loads of street appeal with picket fence and bullnose verandah. Auto gate to driveway, single lock up garage and kid friendly secure backyard. Ideally located near clubs parks and schools.

Zoned for New Lambton Public primary and Lambton high

3 📭 1 🔓 1 🗬

Type : House Land Size : 411 sqm

View : https://www.dowlingproperty.com.au/sale/ns

w/newcastle-region/new-lambton/residential

/house/7421693

Michael Delaney 0249526655