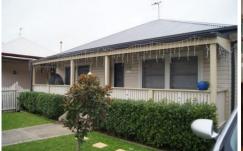

Loads of street appeal with picket fence and bullnose verandah. Auto gate to driveway, single lock up garage and kid friendly secure backyard. Ideally located near clubs parks and schools.

Zoned for New Lambton Public primary and Lambton high