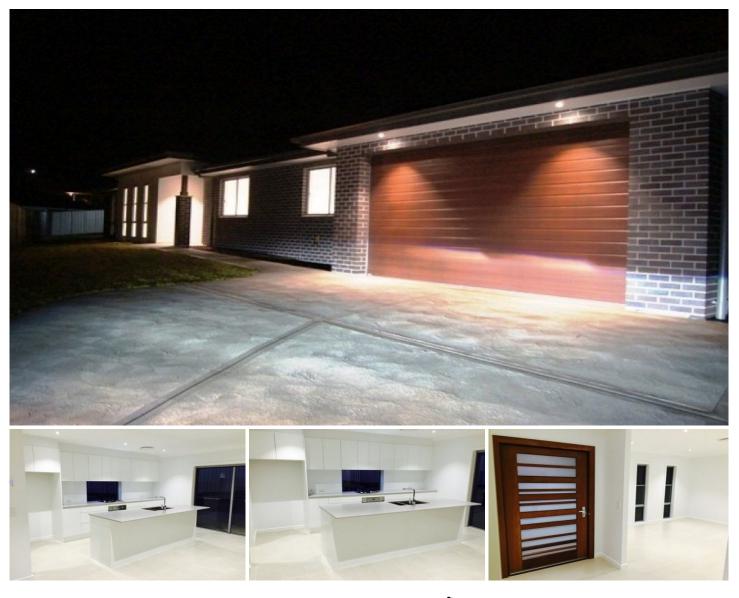

## 20 Blackwood Circuit CAMERON PARK NSW

Guaranteed to impress is this remarkable one off home constructed by a fastidious builder with an incredible eye for detail.

The home has been designed specifically to suit the block of 1080 sqm's and has a genuine five bedrooms, all generous in size and with built-in wardrobes.

There's a magnificent kitchen with no expense spared that flows to an open plan living area and also out to the covered alfresco - all achieving a wonderful flowing indoor/outdoor experience in a home that truly is an entertainers delight!

In addition to the open plan living area is another spacious option that could facilitate a parents retreat, formal lounge, children play area or a media room. It enables versatility. The bathrooms, a feature of this builders work are