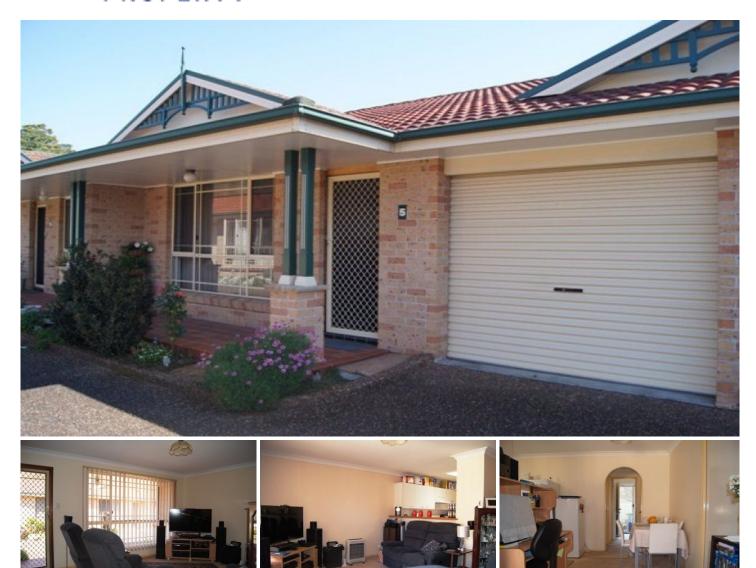

## 5/62 Chatham Street BROADMEADOW NSW

Features open plan living/dining. Modern white kitchen with double sink, range hood, electric stove and plenty of cupboards.

2 bedrooms with built-in robes. The main room for your queen size bed.

Neutral white bathroom with double shower, clear shower screen, bath, vanity and skylight. Separate w.c. Central to the bedrooms.

Private sunny Northerly courtyard.

Internal access from single car garage.