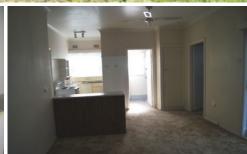

Air conditioned living, compact original kitchen. Some modification to the bathroom.

Rear sunroom opens into spacious laundry.

Relatively new colorbond roofing.

Single garage, fully fenced

For full version visit the website