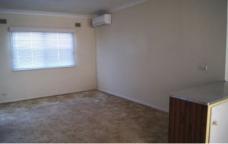

Air conditioned living, compact original kitchen. Some modification to the bathroom.

Rear sunroom opens into spacious laundry.

Relatively new colorbond roofing.

Single garage, fully fenced

For full version visit the website