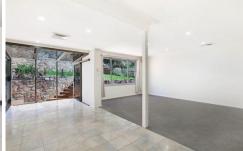

Formal dining through to open plan cream kitchen with dishwasher, tiled family room with floor to ceiling glass overlooking landscaped garden.

There is a 2nd bathroom off this area, an asset when entertaining.