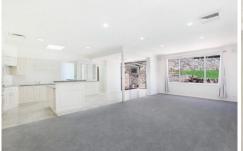

Formal dining through to open plan cream kitchen with dishwasher, tiled family room with floor to ceiling glass overlooking landscaped garden.

There is a 2nd bathroom off this area, an asset when entertaining.