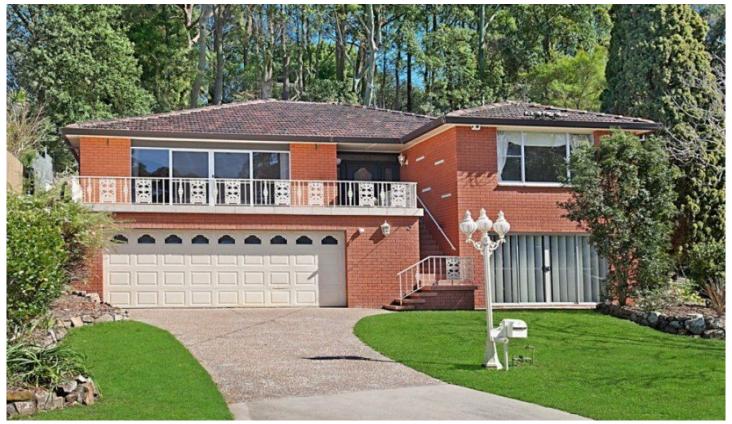

## 3 Jacaranda Close KOTARA NSW

This quality brick residence was built in the 60's by the current family.

A home well ahead of it's time.

Set in a quiet cul-de-sac, facing North with a sunny bush outlook, this home offers foyer entry, glass doors to spacious formal living with sliding doors opening to front verandah.

## 3 😕 2 🔓 2 🖨

Type : House Land Size : 588 sqm

**View**: https://www.dowlingproperty.com.au/sale/ns

w/newcastle-region/kotara/residential/house

/7421704