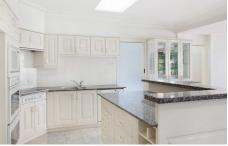

Formal dining through to open plan cream kitchen with dishwasher, tiled family room with floor to ceiling glass overlooking landscaped garden.

There is a 2nd bathroom off this area, an asset when entertaining.