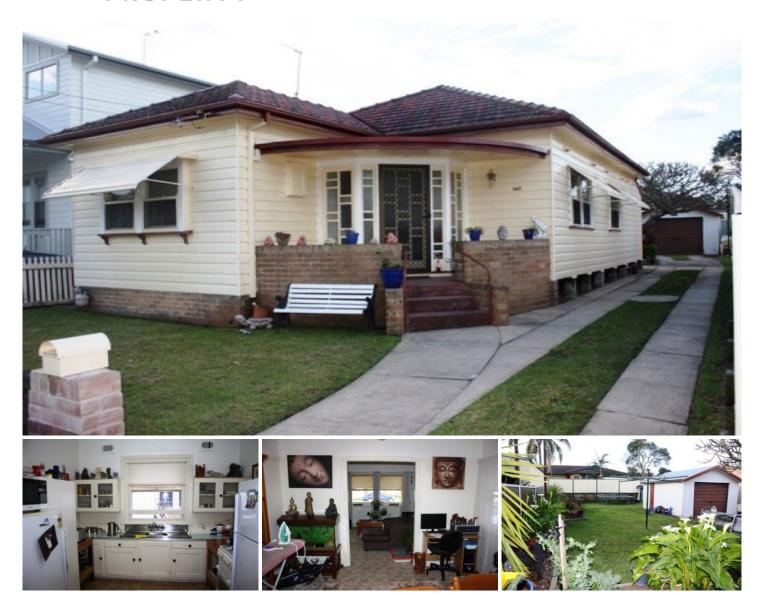

## 140 St James Road NEW LAMBTON NSW

Located in a sought after section of St James Road, between Regent Street and Evescourt Road, this raw beauty will appeal to those who appreciate location and wish to value add.

The home currently comprises two bedrooms plus a lounge and formal dining, there is enough space to create three bedrooms within the same footprint without needing to extend. The kitchen and bathroom are both functional however could do with an update in time.

The home does lend itself to an extension, for those looking to renovate and extend and there is plenty of back yard to do so.

Alternatively, those looking for knockdown and rebuild sites may see this as a viable option to design a home to suit! Currently leased to a fantastic conscientious tenant on an