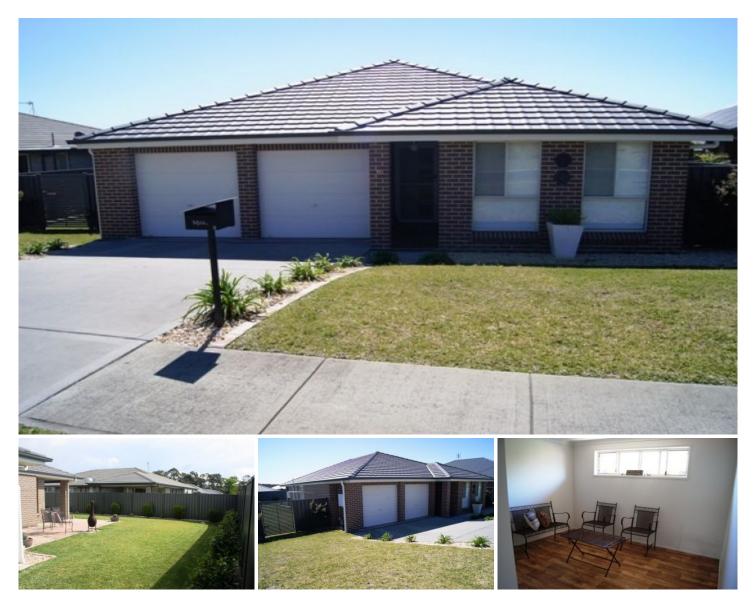

## **11 Bimbimie Street FLETCHER NSW**

Beautifully presented Beechwood home with the most conscientious of owners presenting a home to the lucky new owners that could genuinely pass as brand new - but below 2015 replacement cost and without the hassles of building!

The home consist of three bedrooms, with a media room that could be converted to a fourth bedroom or a study if required. It also enables the option for two living areas and facilitates his and hers television areas or can separate the generations.

There is a generously proportioned, air conditioned open plan living area flowing from the kitchen. The timber-look floors really work a treat and are quite serviceable for those with children or have the grandkiddies visit!

## 3 🛤 2 🚰 2 🚘

| Туре  | : House      |
|-------|--------------|
| Price | : \$ 509,000 |

Land Size : 532 sqm

View

: https://www.dowlingproperty.com.au/sale/ns w/newcastle-region/fletcher/residential/hous e/7421708