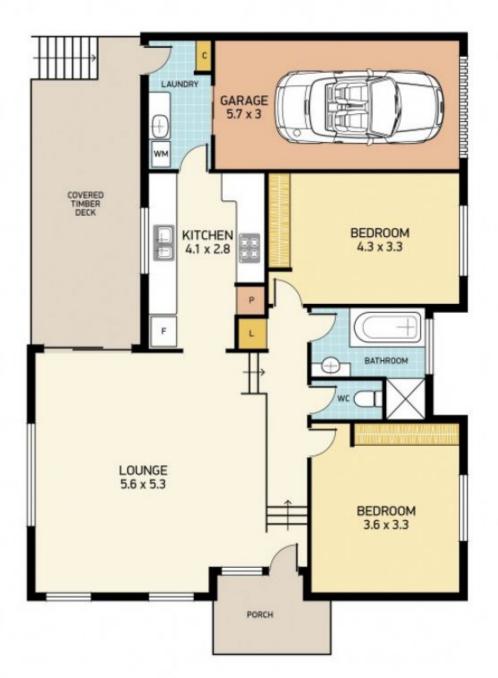

Features high cathedral ceilings open plan living/dining with down lights & air conditioning.

For full version visit the website

## 2 🕒 1 🔓 1 🖨

Type: House

**View**: https://www.dowlingproperty.com.au/sale/nsw/ne wcastle-region/wallsend/residential/house/74217

12