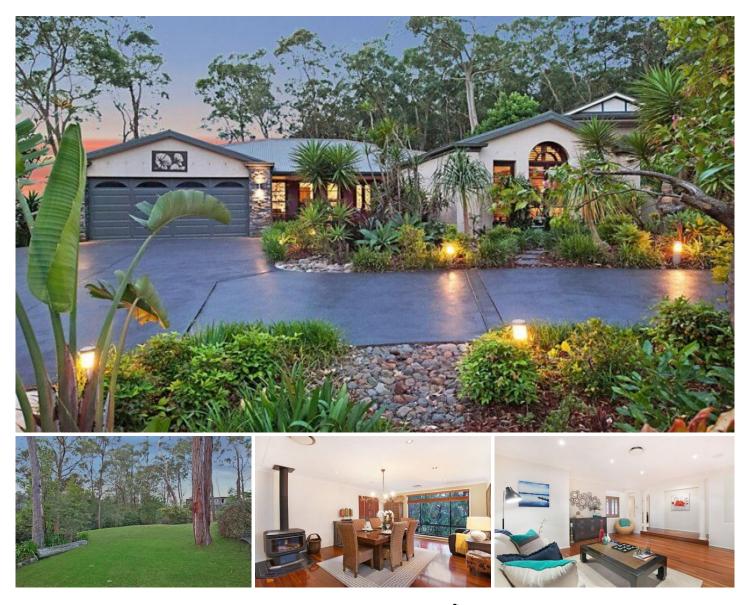

## **19 Amber Way GLENDALE NSW**

Located in a boutique development known as "The Ambers", this property is as equally spacious as it is both unique and remarkable! You'll be impressed with it's exterior appeal and the smile on your face will remain throughout your inspection!

Set on an amazing 2000+sqm block, lined with wonderful natives and birdlife, this setting will appeal to those who yearn the feeling of being miles from anywhere, whilst in reality wish to be minutes from everywhere!

There are currently five bedrooms, two of which have ensuite bathrooms. This has the versatility to be four and study or guest room, however the property has the genuine option to create six bedrooms and still have multiple living areas. This may suit the largest of families or two families coming together!