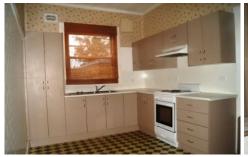

Side entry to hallway opening to formal a/c living, with doorway to a large sunroom, possible 3rd bed or study.

For full version visit the website