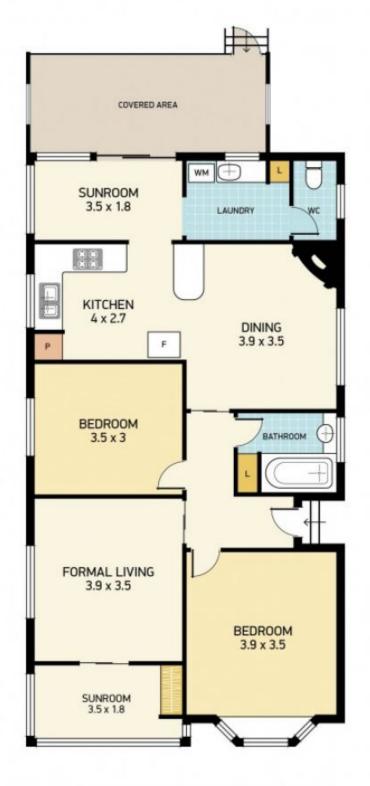

# **DOWLING**

#### PROPERTY









#### 55 Jean Street NEW LAMBTON NSW

In a very quiet tree lined street & highly sought after you will discover this well cared for, well built, sturdy weatherboard Hudson home with Terracotta roof & hardwood frame

This home represents a perfect opportunity to BRING BACK THE SPARKLE

Typical of the older style home there are many appealing original features such as high ceilings, patterned cornices, leadlight & more.

Side entry to hallway opening to formal a/c living, with doorway to a large sunroom, possible 3rd bed or study.

For full version visit the website

### 2 🕒 1 🟪 2 🗬

Type : House Land Size : 400 sqm

**View**: https://www.dowlingproperty.com.au/sale/ns

w/newcastle-region/new-lambton/residential

/house/7421715





#### SITE PLAN (not to scale)



JEAN ST



## Floor Plan National

# 55 JEAN ST, NEW LAMBTON

Disclaimer: This information has been provided to us from the vendor and or their conveyancer or solicitor, no guarantee is given in respect of its accuracy. Any person viewing this information should make their own enquiries and only rely on those enquiries.