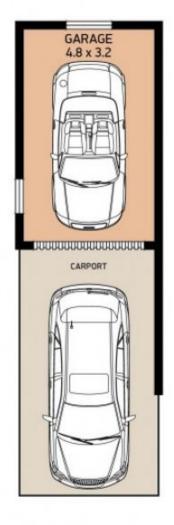

### 2 🕒 1 🟪 2 🗬

Type : House Land Size : 400 sqm

**View**: https://www.dowlingproperty.com.au/sale/ns

w/newcastle-region/new-lambton/residential

/house/7421715