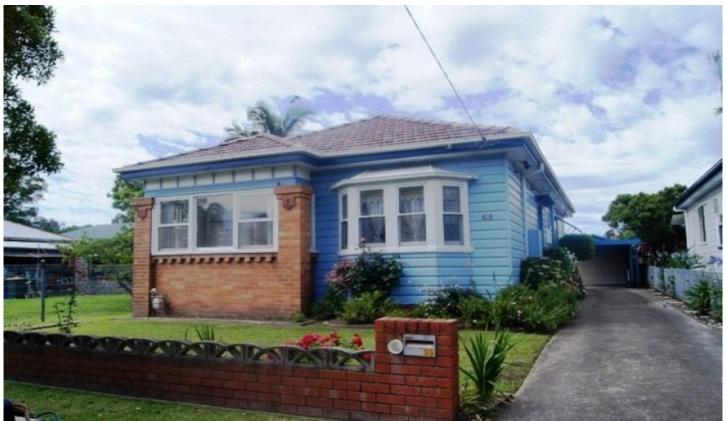

#### 55 Jean Street NEW LAMBTON NSW

In a very quiet tree lined street & highly sought after you will discover this well cared for, well built, sturdy weatherboard Hudson home with Terracotta roof & hardwood frame

This home represents a perfect opportunity to BRING BACK THE SPARKLE

Typical of the older style home there are many appealing original features such as high ceilings, patterned cornices, leadlight & more.

Side entry to hallway opening to formal a/c living, with doorway to a large sunroom, possible 3rd bed or study.

For full version visit the website