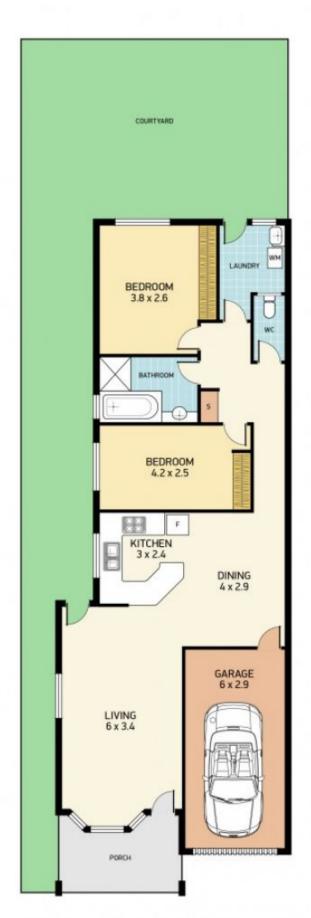

## **ENJOY A CARE-FREE LIFESTYLE!**

If you have been considering downsizing, however concerned about your furniture fitting.

This spacious young brick/tile Duplex could be your new home.

Tired of housework, mowing lawns and not willing to compromise on space, well this could very well be your answer.

A lovely homely feel presents as you enter. Air conditioned open plan living/kitchen with plenty of cupboards.

2 📭 1 🖺 1 🗬

Type: House

**View**: https://www.dowlingproperty.com.au/sale/nsw/ne wcastle-region/elermore-vale/residential/house/7