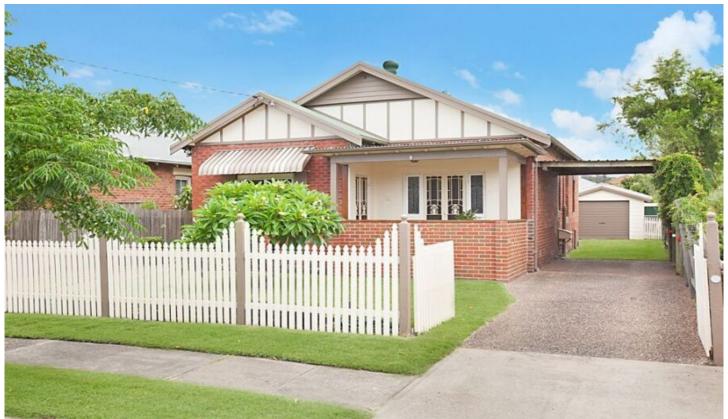

## 9 Stanley Street MEREWETHER NSW

Classic charmer as modern as today in a very sought after location.

Lovingly cared for family home offering 3 spacious bedrooms with built- in robes and ceiling fans. 2 of the bedrooms share a traditional front verandah. Central bathroom boasts a spa bath. Features of the period include high decorative ceilings, leadlight windows and polished timbers floors.

2 separate living rooms, elegant formal living room with fireplace, then the rear section of the house contains the open plan kitchen, dining and family room with beautiful timber floors.

3 📭 1 🔓 2 🖨

Type : House Land Size : 596.9 sqm