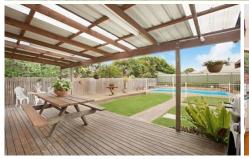

2 separate living rooms, elegant formal living room with fireplace, then the rear section of the house contains the open plan kitchen, dining and family room with beautiful timber floors.

3 📭 1 🔓 2 🖨

Type : House Land Size : 596.9 sqm