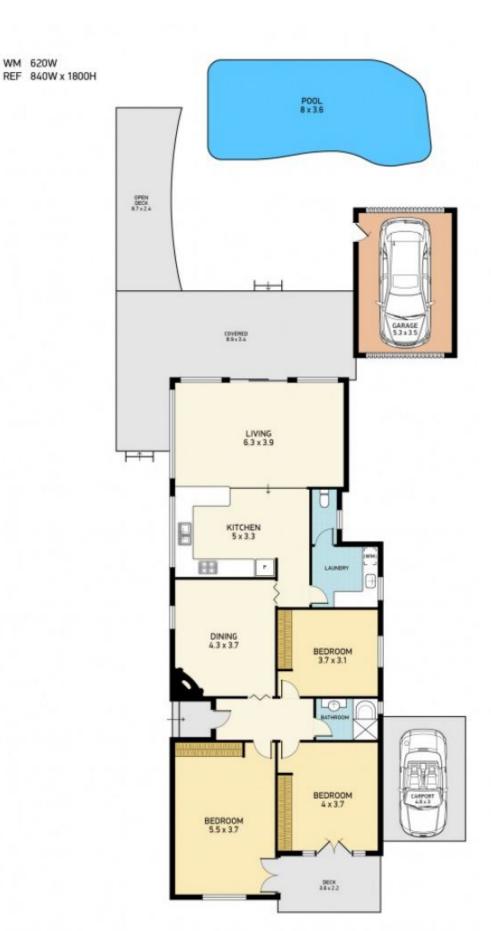

## 9 Stanley Street MEREWETHER NSW

Classic charmer as modern as today in a very sought after location.

Lovingly cared for family home offering 3 spacious bedrooms with built- in robes and ceiling fans. 2 of the bedrooms share a traditional front verandah. Central bathroom boasts a spa bath. Features of the period include high decorative ceilings, leadlight windows and polished timbers floors.

2 separate living rooms, elegant formal living room with fireplace, then the rear section of the house contains the open plan kitchen, dining and family room with beautiful timber floors.

3 📭 1 🔓 2 🖨

Type : House Land Size : 596.9 sqm