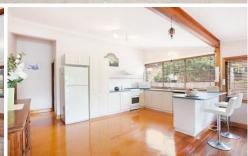

2 separate living rooms, elegant formal living room with fireplace, then the rear section of the house contains the open plan kitchen, dining and family room with beautiful timber floors.

3 📭 1 🔓 2 🖨

Type : House Land Size : 596.9 sqm