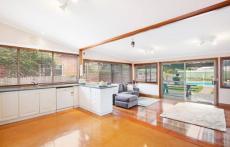

2 separate living rooms, elegant formal living room with fireplace, then the rear section of the house contains the open plan kitchen, dining and family room with beautiful timber floors.

3 📭 1 🔓 2 🖨

Type : House Land Size : 596.9 sqm