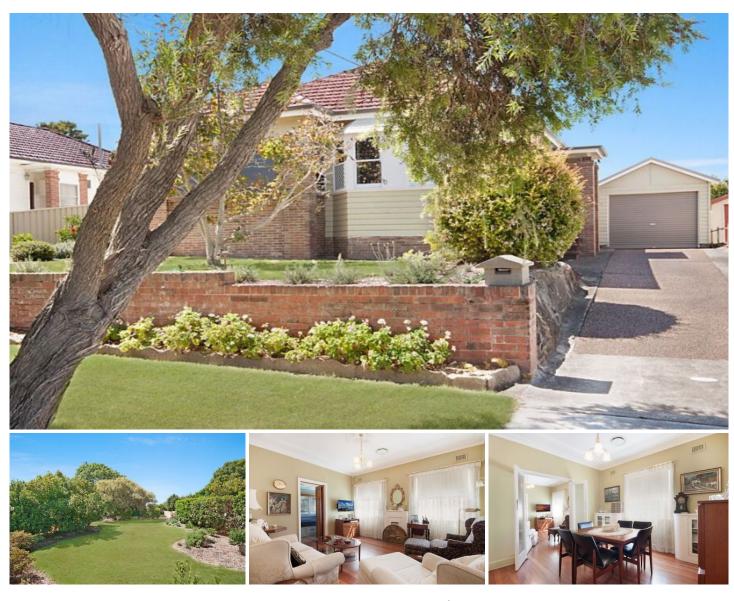

## 90 Crescent Road WARATAH NSW

Just listed for sale and set on a magnificent block in excess of 800sqm's, this rare offering in it's ever-popluar location will be sure to create interest from an array of buyers including those searching for an ideal family home for their family to grow and thrive.

The house itself offers versatility and currently comprises two bedrooms, lounge with enclosed verandah, formal dining and a family area off the kitchen. There is most definitely enough of a footprint to create three bedrooms from the existing dwelling and maintain ample living space.

Many original and charming features remain and the house boasts high ceilings throughout, beautiful bay window to the main and lovely polished timber floorboards.