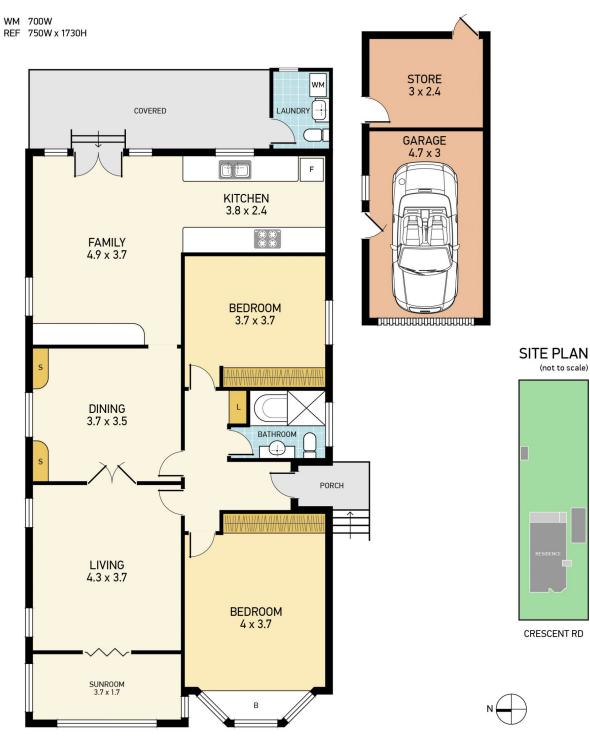

The house itself offers versatility and currently comprises two bedrooms, lounge with enclosed verandah, formal dining and a family area off the kitchen. There is most definitely enough of a footprint to create three bedrooms from the existing dwelling and maintain ample living space.