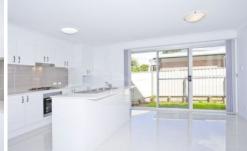

Light bright open plan living, split system air conditioning, sleek stylish kitchen, dining, sliding doors to private courtyard ideal for entertaining. The kitchen includes a dishwasher, gas cooking and island bench.