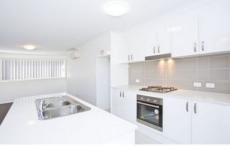

Light bright open plan living, split system air conditioning, sleek stylish kitchen, dining, sliding doors to private courtyard ideal for entertaining. The kitchen includes a dishwasher, gas cooking and island bench.