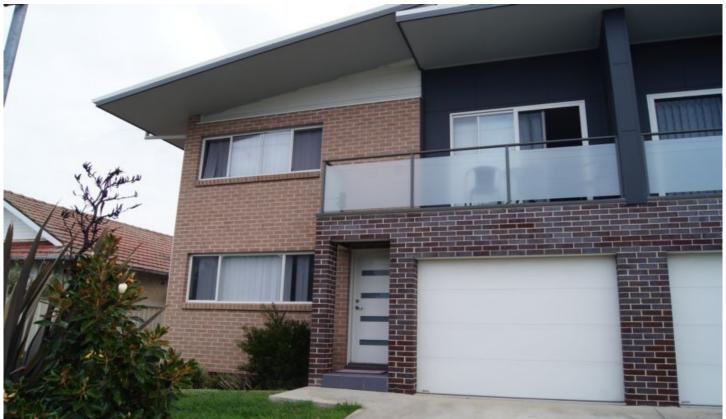

## 1/88 Kings Road NEW LAMBTON NSW

Ultra modern designed townhouse, features 3 bedrooms, all with built ins and ceiling fans. The master bedroom boasts a walk through robe plus ensuite bathroom and its own private balcony.

Light bright open plan living, split system air conditioning, sleek stylish kitchen, dining, sliding doors to private courtyard ideal for entertaining. The kitchen includes a dishwasher, gas cooking and island bench.

Internal access from single garage with auto door, downstairs laundry plus 3rd toilet.

Currently lease in place until 14/6/16 at \$495.00 per week.

3 📭 2 🖺 1 🗬

Type : House

**View**: https://www.dowlingproperty.com.au/sale/nsw/ne wcastle-region/new-lambton/residential/house/74