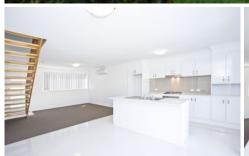

Light bright open plan living, split system air conditioning, sleek stylish kitchen, dining, sliding doors to private courtyard ideal for entertaining. The kitchen includes a dishwasher, gas cooking and island bench.