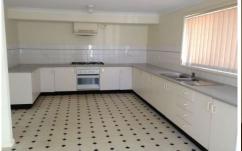

Ground floor comprises open plan living with a large communal size kitchen with loads of cupboards, a sliding door opens to the private courtyard.

5 🗀 2 📛 5 🖨

Type: House

**View**: https://www.dowlingproperty.com.au/sale/nsw/ne wcastle-region/lambton/residential/house/742172