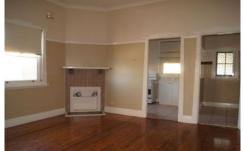

## 109 Cameron Street WALLSEND NSW

Great house on great block, loaded with period charm including high decorative ceilings, striking polished timber floors, traditional leadlight windows and French doors.

Versatile floor plan allows for 2 or 3 bedrooms, plus study and a sunroom. Elegant formal lounge and dining features a split system air conditioner.

The bathroom has been renovated and includes a large corner bath. There are 2 toilets.