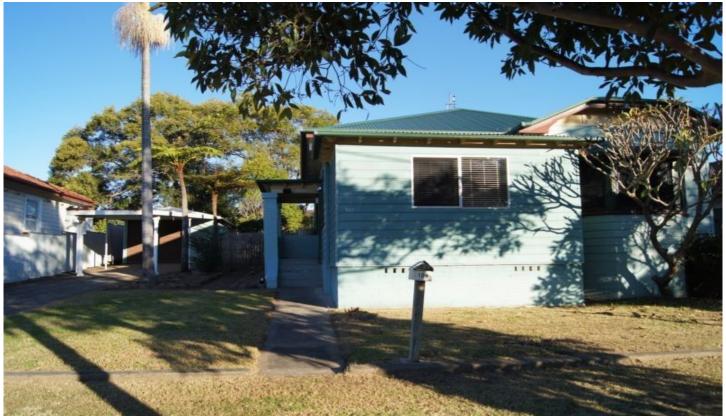

## 109 Cameron Street WALLSEND NSW

Great house on great block, loaded with period charm including high decorative ceilings, striking polished timber floors, traditional leadlight windows and French doors.

Versatile floor plan allows for 2 or 3 bedrooms, plus study and a sunroom. Elegant formal lounge and dining features a split system air conditioner.

The bathroom has been renovated and includes a large corner bath. There are 2 toilets.

Light bright white kitchen with meals room and study adjoining.

Fabulous big back yard, with covered outdoor area, single

For full version visit the website