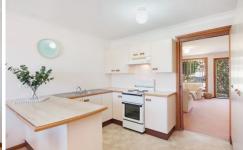

Neat kitchen with separate dining room with sliding door opening to a private courtyard.

Internal access from single lock up garage. Perfect for those downsizing or ideal investment with a potential weekly return of \$330 per week.