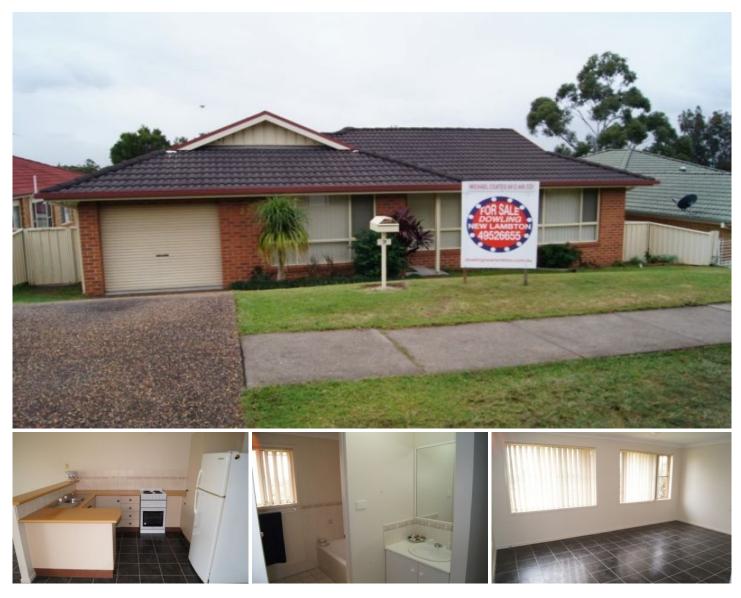

## **9 Shelley Close MAYFIELD NSW**

Ideal for the young family is the brick and tile home set on a generous block of 636sqm's in a central and convenient location.

The home comprises of three bedrooms, all with builtins, two living areas and a neat kitchen and bathroom. It has been freshly painted throughout with a neutral scheme and both the blinds and carpet were replaced fairly recently.

In addition to the attached single garage, there is a massive double garage to the rear of the property, perfect as a workshop, storage, man shed or perhaps convert to a granny flat type setup for additional income (subject to approvals).

With a block size of 636sqm, there remains plenty of room to extend should you outgrow the house, for a pool and for the kiddies and pets to run free in a safe, fully fenced