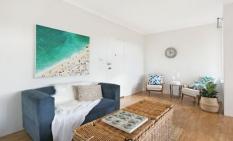

The functional layout allows a separation from living room and bedroom bathroom area with separate toilet.

Ceiling fans in living room and bedroom, the bedroom has a large mirrored built in robe.

Ultra modern kitchen with loads of cupboard space and storage includes handy island bench and bar stools.