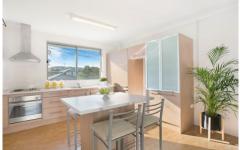

The functional layout allows a separation from living room and bedroom bathroom area with separate toilet.

Ceiling fans in living room and bedroom, the bedroom has a large mirrored built in robe.

Ultra modern kitchen with loads of cupboard space and storage includes handy island bench and bar stools.