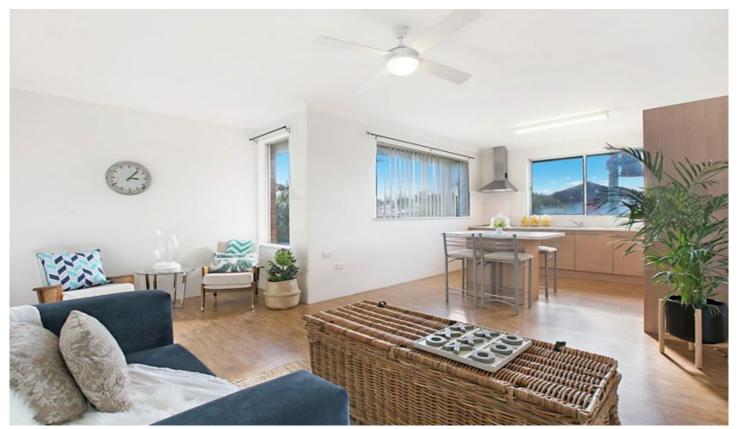

## 6/21 Astbury Street NEW LAMBTON NSW

Light bright and airy 1 bedroom spacious apartment offering convenient low maintenance lifestyle.

First floor location with stylish open plan living and sought after northerly aspect with a delightful outlook.

The functional layout allows a separation from living room and bedroom bathroom area with separate toilet.

Ceiling fans in living room and bedroom, the bedroom has a large mirrored built in robe.

Ultra modern kitchen with loads of cupboard space and storage includes handy island bench and bar stools.