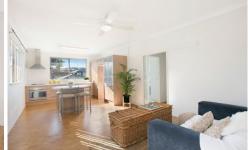

## 6/21 Astbury Street NEW LAMBTON NSW

Light bright and airy 1 bedroom spacious apartment offering convenient low maintenance lifestyle.

First floor location with stylish open plan living and sought after northerly aspect with a delightful outlook.

The functional layout allows a separation from living room and bedroom bathroom area with separate toilet.

Ceiling fans in living room and bedroom, the bedroom has a large mirrored built in robe.

Ultra modern kitchen with loads of cupboard space and storage includes handy island bench and bar stools.