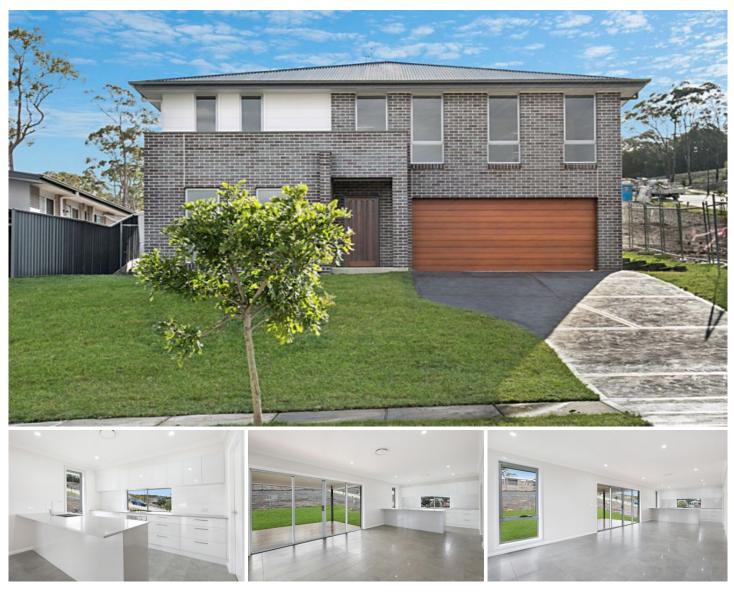

## 4 Vesta Street CAMERON PARK NSW

Want brand new, however the thought of building makes your stomach churn? Then you may have fallen on your feet here!

Now able to be inspected is this brand new home, set in a commanding position to enable views and breezes! It has been designed and constructed by a builder with an unsurpassed eye for detail and a reputation for building quality one-off homes. You will never need to worry that a project builder will be engaged to build exactly your home down the street!

In addition to being unique, it is aesthetically pleasing, has a great floor plan with a degree of versatility and boasts quality inclusions throughout.

The versatile plan offers a definite four bedrooms, with two separate living areas including a tiled dining / family area

## 4 🛤 2 🚔 2 🗬

| Туре | : House |
|------|---------|
|------|---------|

Land Size : 585 sqm View : https://ww

: https://www.dowlingproperty.com.au/sale/ns w/lake-macquarie-west/cameron-park/resid ential/house/7421737