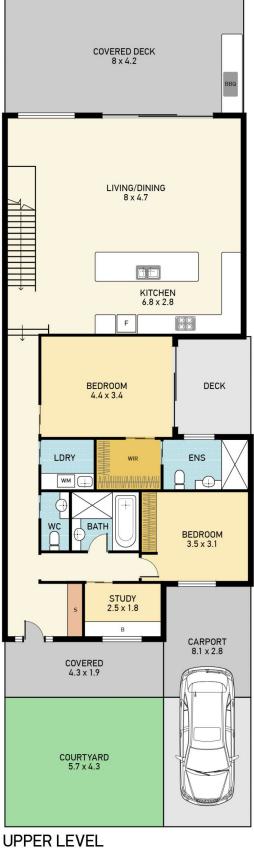

## 1/31 Collaroy Road NEW LAMBTON NSW

Stunning near new Torrens Title property with outstanding style and flawless design. Features include:

\* 3 spacious bedrooms, built ins, plus private study with built in desk and drawers

\* Master bedroom includes walk in robe, luxury ensuite and private courtyard

Select grade Blacbutt flooring and ducted air conditioning, sep powder room

Stunning open plan living with vaulted ceilings, bathed in natural light

This living area opens onto massive 8m x 4.2m entertaining deck with outdoor kitchen

\* The rear of the home and the deck faces north for

## 1/31 COLLAROY RD, NEW LAMBTON

Disclaimer: This information has been provided to us from the vendor and or their conveyancer or solicitor, no guarantee is given in respect of its accuracy. Any person viewing this information should make their own enquiries and only rely on those enquiries. © 2016 Floor Plan National - All rights Reserved