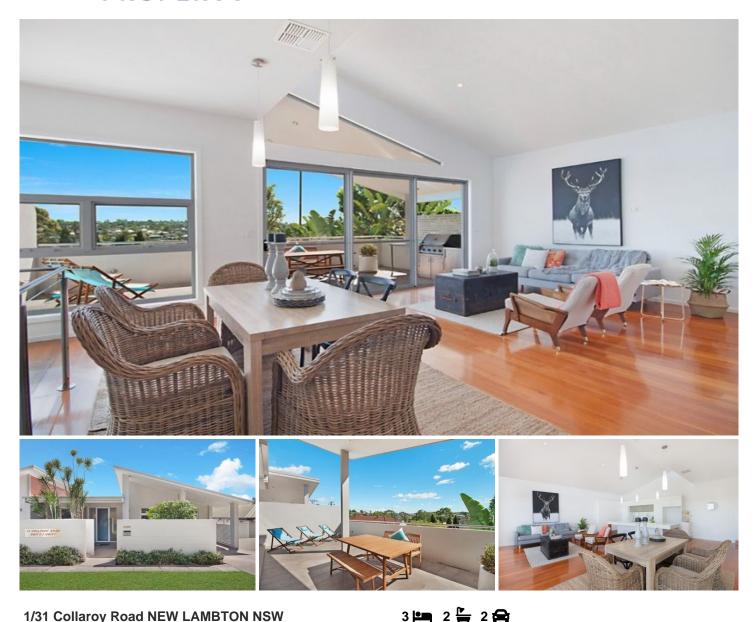

## 1/31 Collaroy Road NEW LAMBTON NSW

Stunning near new Torrens Title property with outstanding style and flawless design. Features include:

\* 3 spacious bedrooms, built ins, plus private study with built in desk and drawers

\* Master bedroom includes walk in robe, luxury ensuite and private courtyard

Select grade Blacbutt flooring and ducted air conditioning, sep powder room

Stunning open plan living with vaulted ceilings, bathed in natural light

This living area opens onto massive 8m x 4.2m entertaining deck with outdoor kitchen

\* The rear of the home and the deck faces north for