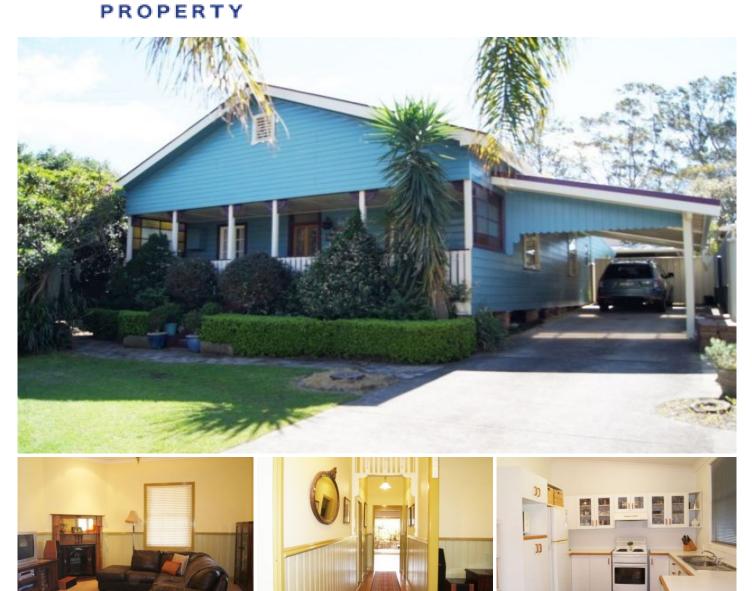

## 435 Main Road GLENDALE NSW

You may be under the belief that this address amounts to a busy road, however with the new interchange work being carried out now and hopefully not far from being complete, this will sufficiently reduce the traffic from our front door and can only add value to the home!

## Be prepared to be impressed!!

This older style home with elegant understated decor, features HIGH ceilings, quality light fittings, ceiling centres, fretwork, dado boards, ornamental fireplace and timber flooring.

## 3 🎮 1 🚔 5 🚘

| Туре | : House |
|------|---------|
|------|---------|

Land Size : 758 sqm View

: https://www.dowlingproperty.com.au/sale/ns w/lake-macquarie-east/glendale/residential/ house/7421739

For full version visit the website